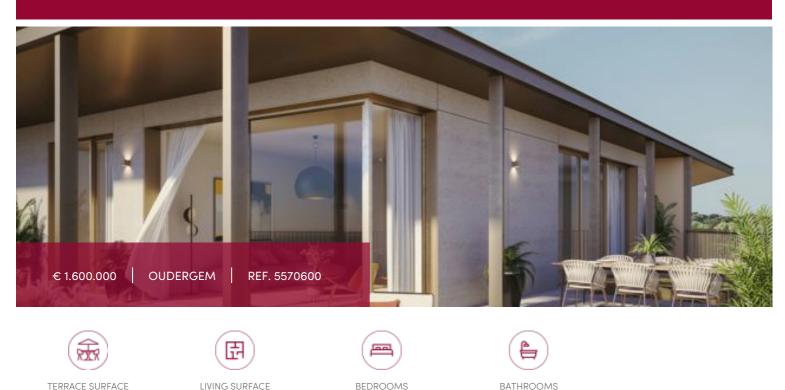

# Project ANTHEA, Val Duchesse/Souverain - Penthouse 3 bedrooms + splendid terrace

#### 🥺 Boulevard du Souverain 360, 1160 Oudergem

185 m<sup>2</sup>

Victoire proposes you this luxurious project surrounded by greenery, located on Boulevard du Souverain opposite the Val Duchesse Park, consisting of 48 units.

3

3

This 185 sqm 3-bedroom penthouse is beautifully located on the 7th floor, facing East and overlooking Boulevard du Souverain and Avenue des Nénuphars. The apartment features a beautiful entrance hall with checkroom and separate toilet, as well as the 1st bedroom with full en-suite bathroom and laundry room. The living area, with living room, dining room and beautifully equipped open kitchen (plus technical romm and pantry), is at the front of the apartment; this large space is beautifully extended by the large terrace that surrounds almost the entire apartment. The night hall houses the 2 other bedrooms with adjoining shower rooms and a separate toilet.

Superbly finished, bright building – luxurious furnishings – minimal carbon footprint for construction and consumption (solar panels provide electricity for common areas, rainwater is also recovered for common areas), garden with trees. 1 large office space is available on the first floor and in the basement there are 51 parking spaces (with charging point if needed) and spaces for bikes. A sought after residential area with all urban amenities within easy reach.