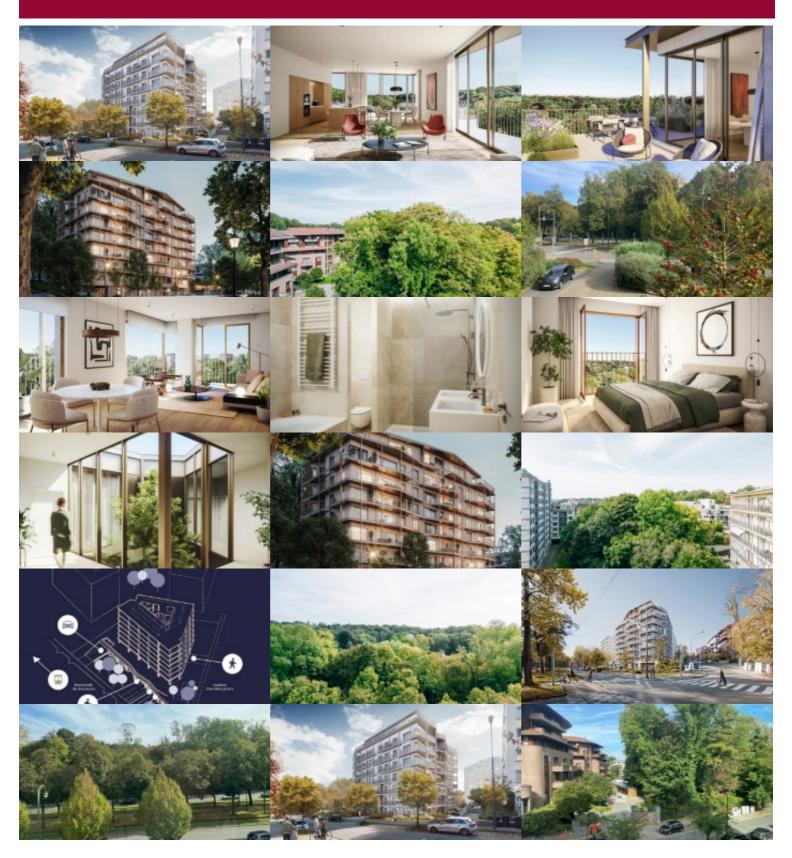

#### 🥺 Boulevard du Souverain 360, 1160 Oudergem

185 m<sup>2</sup>

Victoire proposes you this luxurious project surrounded by greenery, located on Boulevard du Souverain opposite the Val Duchesse Park, consisting of 48 units.

3

3

This 185 sqm 3-bedroom penthouse is beautifully located on the 7th floor, facing East and overlooking Boulevard du Souverain and Avenue des Nénuphars. The apartment features a beautiful entrance hall with checkroom and separate toilet, as well as the 1st bedroom with full en-suite bathroom and laundry room. The living area, with living room, dining room and beautifully equipped open kitchen (plus technical romm and pantry), is at the front of the apartment; this large space is beautifully extended by the large terrace that surrounds almost the entire apartment. The night hall houses the 2 other bedrooms with adjoining shower rooms and a separate toilet.

Superbly finished, bright building – luxurious furnishings – minimal carbon footprint for construction and consumption (solar panels provide electricity for common areas, rainwater is also recovered for common areas), garden with trees. 1 large office space is available on the first floor and in the basement there are 51 parking spaces (with charging point if needed) and spaces for bikes. A sought after residential area with all urban amenities within easy reach.