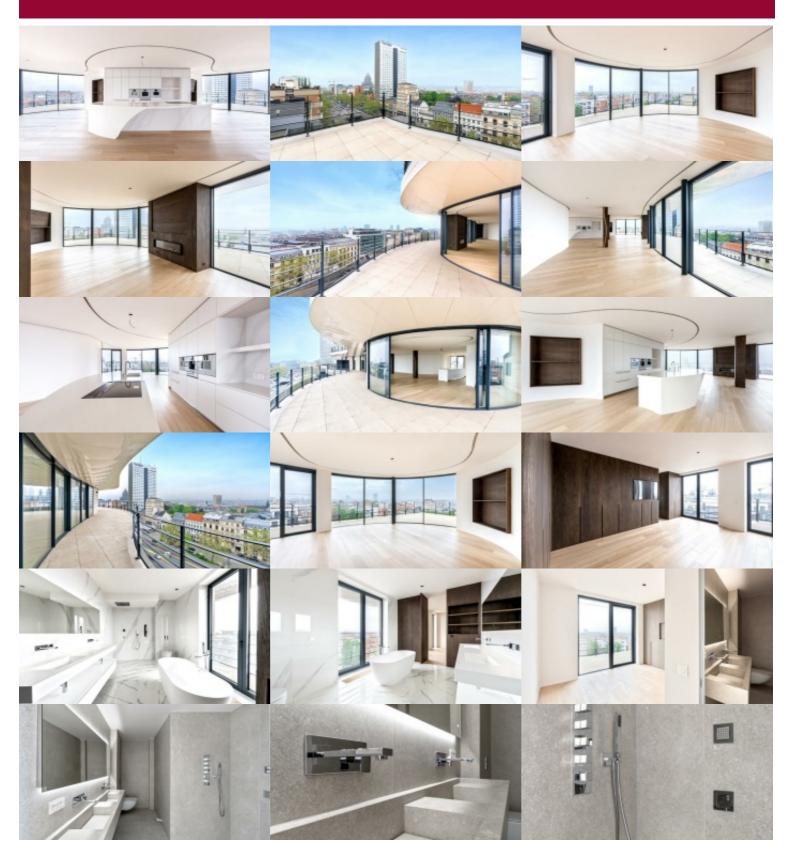

# Toison d'Or: exclusive penthouse with splendid view!

CONDOR, exclusive apartment with incredible volumes and panoramic views. Victoire presents this luxurious penthouse of approximately 310 sqm on the eighth floor, enjoying an exceptional view over Brussels and located in the middle of the Toison d'Or district, one of the most sought-after areas of the European capital with its many shops, restaurants and cinema. The apartment, with a high-quality finish, is divided as follows: entrance hall with fitted wardrobes and guest toilet, beautiful living room with views over the historic patrimony of Brussels, a hyper-equipped open kitchen (Bulthaup), 1 master bedroom with dressing and bathroom, 2 other bedrooms each with shower room, laundry room and cellar. Individual gas heating. Air conditioning. Ventilation system. The terraces have a total surface area of 160 sqm and enjoy a beautiful view over Brussels. Concierge. Sale under the mixed system, VAT on the construction and registration fees on the land value. Possibility to purchase several parking spaces at 50,000 euros / space. There are other types of apartments available. PEB B.