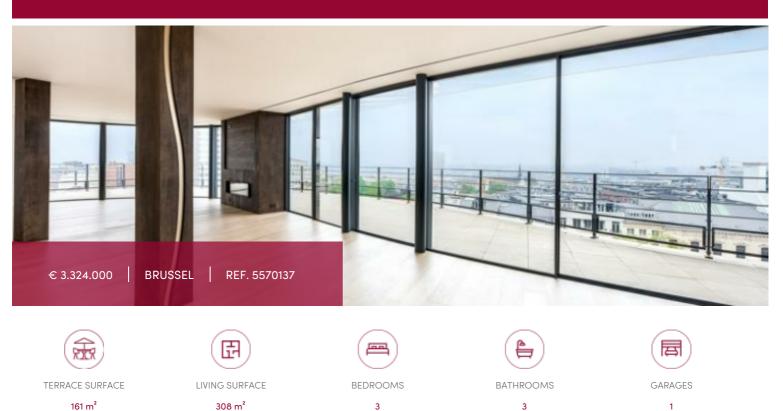

# Toison d'Or: exclusive penthouse with splendid view!

CONDOR, exclusive apartment with incredible volumes and panoramic views. Victoire presents this luxurious penthouse of approximately 310 sqm on the eighth floor, enjoying an exceptional view over Brussels and located in the middle of the Toison d'Or district, one of the most sought-after areas of the European capital with its many shops, restaurants and cinema. The apartment, with a high-quality finish, is divided as follows: entrance hall with fitted wardrobes and guest toilet, beautiful living room with views over the historic patrimony of Brussels, a hyper-equipped open kitchen (Bulthaup), 1 master bedroom with dressing and bathroom, 2 other bedrooms each with shower room, laundry room and cellar. Individual gas heating. Air conditioning. Ventilation system. The terraces have a total surface area of 160 sqm and enjoy a beautiful view over Brussels. Concierge. Sale under the mixed system, VAT on the construction and registration fees on the land value. Possibility to purchase several parking spaces at 50,000 euros / space. There are other types of apartments available. PEB B.

#### GENERAL

| Туре            | flat               |  |  |  |
|-----------------|--------------------|--|--|--|
| Price           | € 3.324.000        |  |  |  |
| Terrace surface | 161 m <sup>2</sup> |  |  |  |
| Bathrooms       | 1                  |  |  |  |
| Garages         | 1                  |  |  |  |
| Floor           | 8                  |  |  |  |
| Available       | vanaf akte         |  |  |  |
| State           | new                |  |  |  |
| Kitchen (type)  | US hyper equipped  |  |  |  |
| Laundry room    | ~                  |  |  |  |
|                 |                    |  |  |  |
| Neighborhood    | central            |  |  |  |
| Elevator        | ~                  |  |  |  |
| PEB             | 59 kW/m²           |  |  |  |

| City              | Brussel            |
|-------------------|--------------------|
| Living surface    | 308 m <sup>2</sup> |
| Bedrooms          | 3                  |
| Shower rooms      | 2                  |
| Parkings (indoor) | 2                  |
| Floors            | 9                  |
| Construction year | 2018               |
| Facades           | 3                  |
| Toilets           | 4                  |
| Heating (type)    | individual         |
| Heating           | gas                |
| Cellar            | ~                  |
| Double glass      | ~                  |
| PEB category      | В                  |