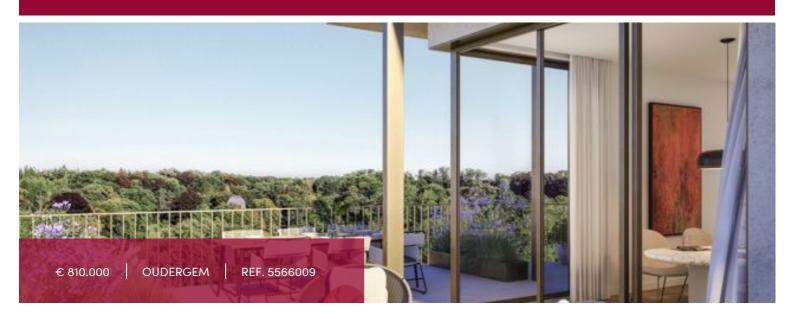

### Boulevard du Souverain 360, 1160 Oudergem

This luxurious new development, surrounded by greenery, is located on Boulevard du Souverain, opposite Parc de Val Duchesse, and comprises 48 units.

Victoire proposes you this 3-bedroom corner flat overlooking the parc with a large South-East facing terrace.

1 large entrance hall with cloakroom, leading to the beautiful living room with south-east terrace - 1 super-equipped open kitchen + a pantry.

1 large master bedroom room and one en suite bathroom and 2 other bedrooms, all 3 with view on the front of the building and an accès to the terrace.

#### **GENERAL**

| Price             | € 810.000  |
|-------------------|------------|
| Terrace surface   | 21 m²      |
| Bathrooms         | 1          |
| Parkings (indoor) | 1          |
| Floors            | 7          |
| Construction year | 2026       |
| Facades           | 2          |
| Toilets           | 2          |
| Heating (type)    | individual |
| Neighborhood      | central    |
| Cellar            | <b>✓</b>   |
| PEB               | 45 kW/m²   |
| EPC code          | А          |

| City           | Oudergem          |
|----------------|-------------------|
| Living surface | 131 m²            |
| Bedrooms       | 3                 |
| Shower rooms   | 1                 |
| Floor          | 5                 |
| Available      | bij oplevering    |
| State          | new               |
| Kitchen (type) | US hyper equipped |
| Laundry room   | ~                 |
| Heating        | hot air pump      |
| Neighborhood   | woods             |
| Elevator       | ~                 |
| PEB category   | А                 |
|                |                   |