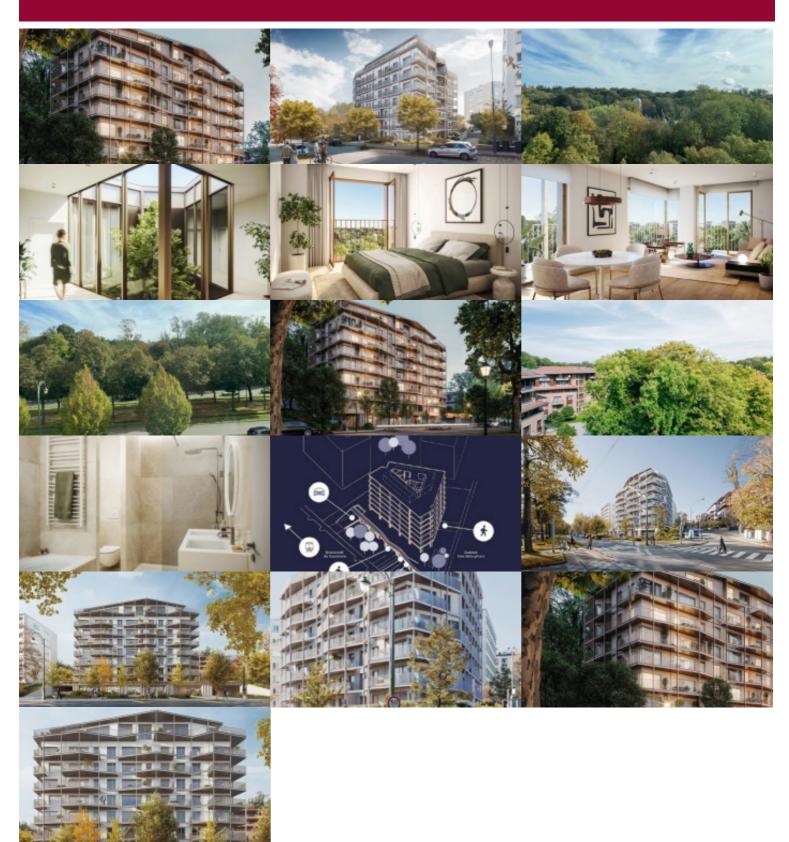

### Boulevard du Souverain 360, 1160 Oudergem

This luxurious new development, surrounded by greenery, is located on Boulevard du Souverain, opposite Parc de Val Duchesse, and comprises 48 units.

Victoire proposes you this 3-bedroom corner flat overlooking the parc with a large South-East facing terrace.

1 extra shower room – 2 separate WC's – 1 technical room/laundry room – 1 cellar.

Bright building, superbly finished - luxurious interior fittings - minimal construction and consumption carbon footprint (solar panels will ensure electricity for the common areas, rainwater will be recovered for the common areas too), tree-lined gardens.

1 large office space will be available on the below ground floor, while the basement includes 51 parking spaces (with charging station if required) and bicycle storage.

A sought-after, residential neighborhood with all the urban amenities you'd expect from your neighborhood within walking distance. Sale under registration rights(12.5%) for the land part and under VAT for the construction part.