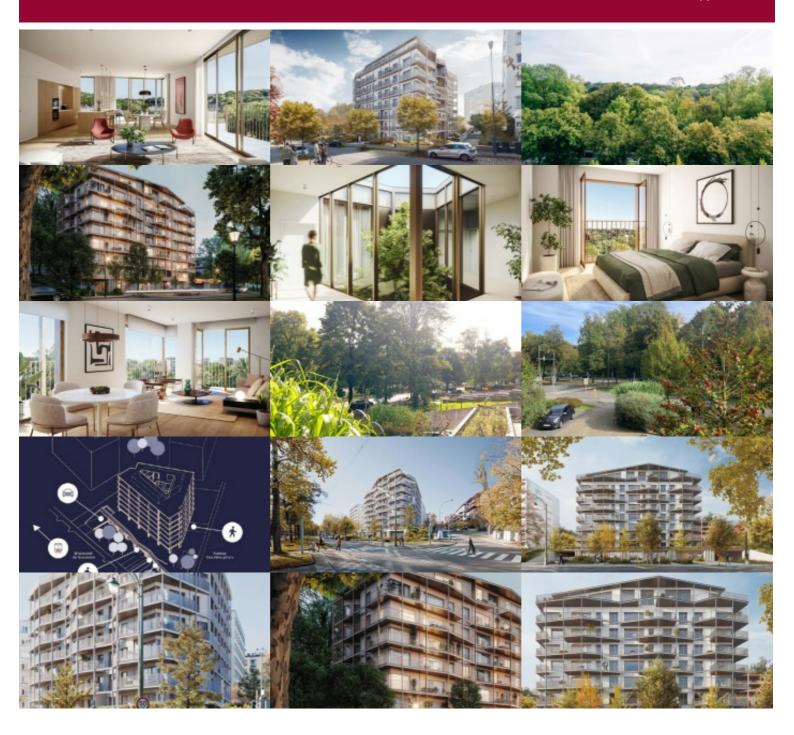

### Boulevard du Souverain 360, 1160 Oudergem

This luxurious new development, surrounded by greenery, is located on Boulevard du Souverain, opposite Parc de Val Duchesse, and comprises 48 units.

Victoire proposes you this 3-bedroom corner flat overlooking the parc with a large South-East facing terrace.

1 large entrance hall with cloakroom, leading to the beautiful living room with south-east terrace - 1 super-equipped open kitchen + pantry

1 large master bedroom room and one en suite bathroom and 2 other bedrooms, all 3 with view on the front of the building and an accès to the terrace.

1 extra shower room – 2 separate WC's – 1 technical room/laundry room – 1 cellar.

Bright building, superbly finished - luxurious interior fittings - minimal construction and consumption carbon footprint (solar panels will ensure electricity for the common areas, rainwater will be recovered for the common areas too), tree-lined gardens.

1 large office space will be available on the below ground floor, while the basement includes 51 parking spaces (with charging station if required) and bicycle storage.

A sought-after, residential neighborhood with all the urban amenities you'd expect from your neighborhood within walking distance. Sale under registration rights(12.5%) for the land part and under VAT for the construction part.