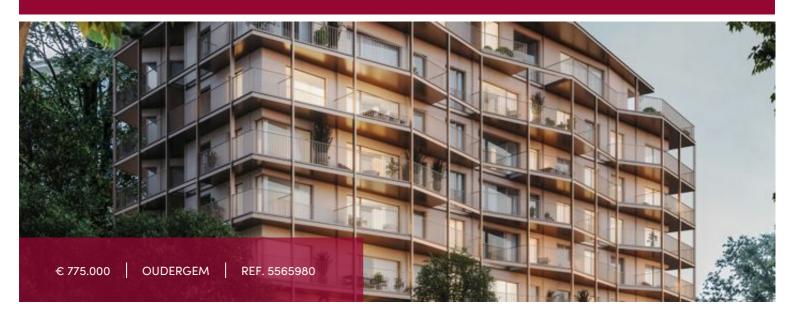

### Boulevard du Souverain 360, 1160 Oudergem

This luxurious new development, surrounded by greenery, is located on Boulevard du Souverain, opposite Parc de Val Duchesse, and comprises 48 units.

Victoire proposes you this 3-bedroom corner flat overlooking the parc with a large South-East facing terrace.

1 large entrance hall with cloakroom, leading to the beautiful living room with south-east terrace - 1 super-equipped open kitchen + pantry

1 large master bedroom room and one en suite bathroom and 2 other bedrooms, all 3 with view on the front of the building and an accès to the terrace.

1 extra shower room – 2 separate WC's – 1 technical room/laundry room – 1 cellar.

Bright building, superbly finished - luxurious interior fittings - minimal construction and consumption carbon footprint (solar panels will ensure electricity for the common areas, rainwater will be recovered for the common areas too), tree-lined gardens.

1 large office space will be available on the below ground floor, while the basement includes 51 parking spaces (with charging station if required) and bicycle storage.

A sought-after, residential neighborhood with all the urban amenities you'd expect from your neighborhood within walking distance. Sale under registration rights(12.5%) for the land part and under VAT for the construction part.