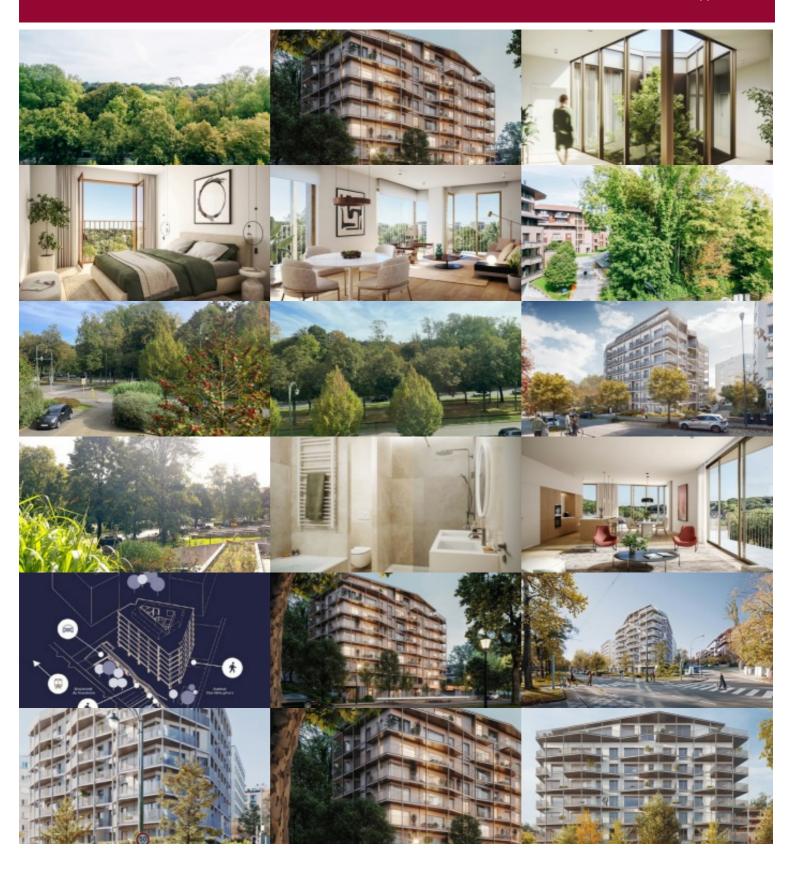

## Boulevard du Souverain 360, 1160 Oudergem

This luxurious new development, surrounded by greenery, is located on Boulevard du Souverain, opposite Parc de Val Duchesse, and comprises 48 units.

Victoire proposes you this 3-bedroom corner flat overlooking the parc with a large South-East facing terrace.

1 large entrance hall with cloakroom, leading to the beautiful living room with south-east terrace surrounding the apartment - 1 super-equipped open kitchen

1 large master bedroom with dressing room and one en suite showerroom - 2 other bedrooms with view on the front of the building - one with an access to the terrace

1 extra shower room – 1 separate WC – 1 technical room/laundry room – 1 cellar.

Bright building, superbly finished - luxurious interior fittings - minimal construction and consumption carbon footprint (solar panels will ensure electricity for the common areas, rainwater will be recovered for the common areas too), tree-lined gardens.

1 large office space will be available on the below ground floor, while the basement includes 51 parking spaces (with charging station if required) and bicycle storage.

A sought-after, residential neighborhood with all the urban amenities you'd expect from your neighborhood within walking distance. Sale under registration rights(12.5%) for the land part and under VAT for the construction part.