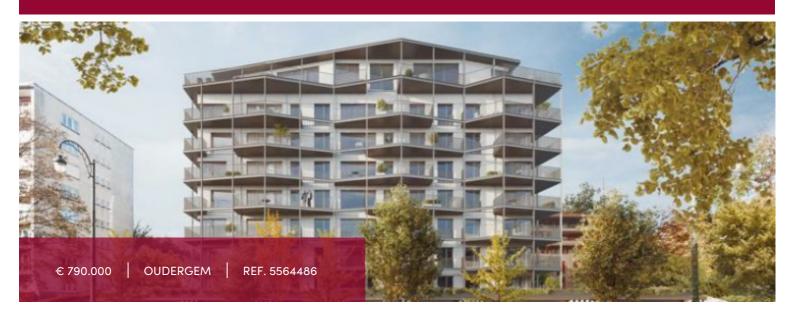

# New Project ANTHEA - 3 bedroom flat + terrace

## Boulevard du Souverain 360, 1160 Oudergem

This luxurious new development, surrounded by greenery, is located on Boulevard du Souverain, opposite Parc de Val Duchesse, and comprises 48 units.

Victoire proposes you this 3-bedroom corner flat overlooking the parc with a large South-East facing terrace.

1 large entrance hall with cloakroom, leading to the beautiful living room with south-east terrace surrounding the apartment - 1 super-equipped open kitchen

1 large master bedroom with dressing room and one en suite showerroom - 2 other bedrooms with view on the front of the building - one with an access to the terrace

1 extra shower room – 1 separate WC – 1 technical room/laundry room – 1 cellar.

Bright building, superbly finished - luxurious interior fittings - minimal construction and consumption carbon footprint (solar panels will ensure electricity for the common areas, rainwater will be recovered for the common areas too), tree-lined gardens.

1 large office space will be available on the below ground floor, while the basement includes 51 parking spaces (with charging station if required) and bicycle storage.

A sought-after, residential neighborhood with all the urban amenities you'd expect from your neighborhood within walking distance. Sale under registration rights(12.5%) for the land part and under VAT for the construction part.