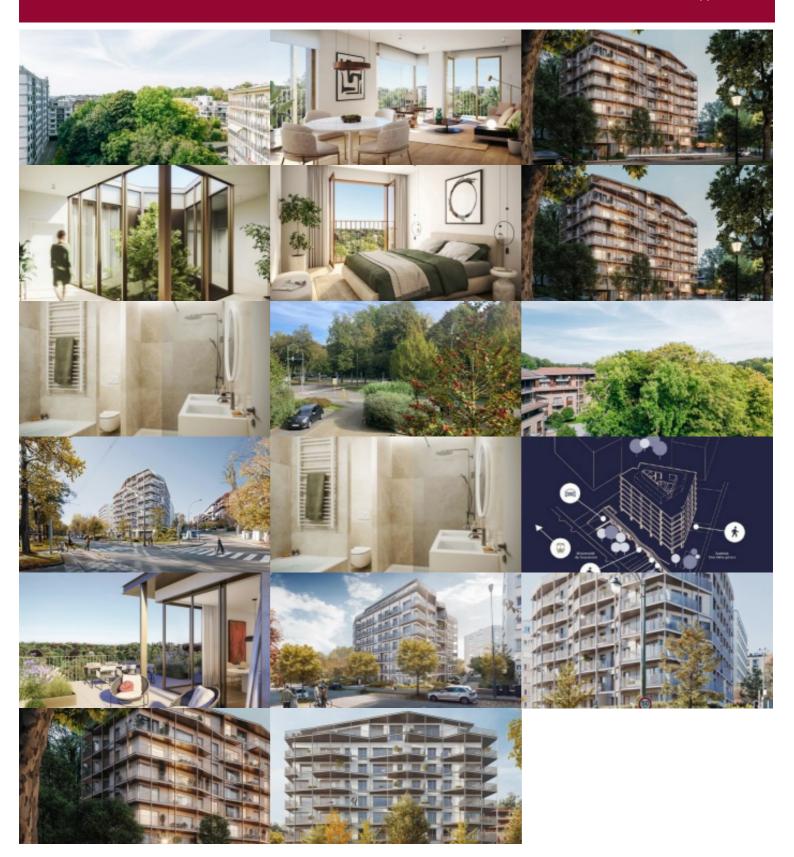

### Boulevard du Souverain 360, 1160 Oudergem

This luxurious new development, surrounded by greenery, is located on Boulevard du Souverain, opposite Parc de Val Duchesse, and comprises 48 units.

Victoire proposes you 2-bedroom 5th floor flat, overlooking the inside gardencourtyard. Large South-West facing terrace.

Beautiful entrance hall with checkroom - Living room with open-plan fitted kitchen 37.5 sq.m.

 $1\,bedroom\ with\ an\ en\ suite\ full\ bathroom\ and\ access\ to\ the\ terrace\ -\ Second\ bedroom\ with\ showerroom$ 

1 separate WC - 1 utility/laundry room - Cellar included.

Bright building superbly finished - luxurious interior fittings - minimal construction and consumption carbon footprint (solar panels will ensure electricity for the common areas, rainwater will be recovered for the common areas too). tree-lined gardens

1 large office space will be available on the first floor, while the basement includes 51 parking spaces (with charging station if required) and bicycle storage.

A sought-after, residential neighborhood with all the urban amenities you'd expect from your neighborhood within walking distance. Sale under registration rights(12.5%) for the land part and under VAT for the construction part.