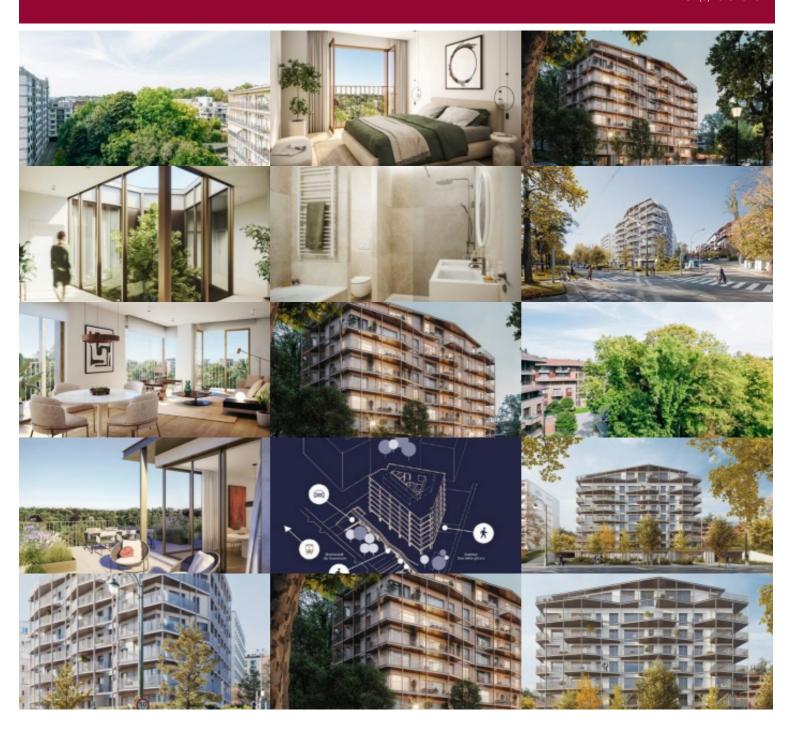

## O Boulevard du Souverain 360, 1160 Oudergem

This luxurious new development, surrounded by greenery, is located on Boulevard du Souverain, opposite Parc de Val Duchesse, and comprises 48 units.

Victoire proposes you 2-bedroom 4th floor flat, overlooking the inside gardencourtyard. Large South-West facing terrace.

Beautiful entrance hall with checkroom - Living room with open-plan fitted kitchen 37.5 sq.m.

1 bedroom with an en suite full bathroom - Second bedroom with showerroom

1 separate WC - 1 utility/laundry room - Cellar included.

Bright building superbly finished - luxurious interior fittings - minimal construction and consumption carbon footprint (solar panels will ensure electricity for the common areas, rainwater will be recovered for the common areas too). tree-lined gardens

1 large office space will be available on the first floor, while the basement includes 51 parking spaces (with charging station if required) and bicycle storage.

A sought-after, residential neighborhood with all the urban amenities you'd expect from your neighborhood within walking distance. Sale under registration rights(12.5%) for the land part and under VAT for the construction part.