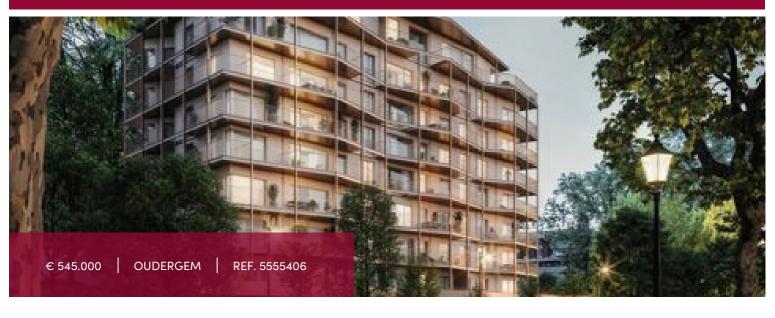

## Project ANTHEA, Val Duchesse/Souverain - 2 bedroom flat + terrace

### 💿 Boulevard du Souverain 360, 1160 Oudergem

This luxurious new development, surrounded by greenery, is located on Boulevard du Souverain, opposite Parc de Val Duchesse, and comprises 48 units.

Victoire proposes you 2-bedroom 3rd floor flat, overlooking the inside gardencourtyard. Large South facing terrace.

Beautiful entrance hall with checkroom - Living room with open-plan fitted kitchen 3 sq.m.

1 separate WC - 1 utility/laundry room - Cellar included.

Bright building, tree-lined gardens - superbly finished - luxurious interior fittings - minimal construction and consumption carbon footprint (solar panels will ensure electricity for the common areas, rainwater will be recovered for the common areas too). 1 large office space will be available on the first floor, while the basement includes 51 parking spaces (with charging station if required) and bicycle storage.

A sought-after, residential neighborhood with all the urban amenities you'd expect from your neighborhood within walking distance. Sale under registration rights(12.5%) for the land part and under VAT for the construction part.