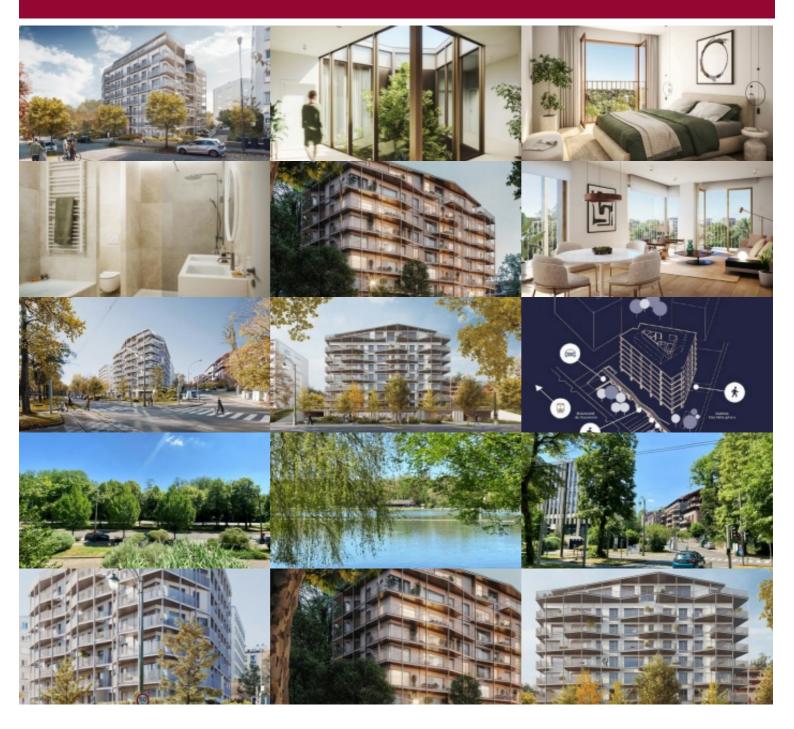

### 💿 Boulevard du Souverain 360, 1160 Oudergem

This luxurious new development, surrounded by greenery, is located on Boulevard du Souverain, opposite Parc de Val Duchesse, and comprises 48 units.

Victoire proposes you 2-bedroom 3rd floor flat, overlooking the inside gardencourtyard. Large South facing terrace.

Beautiful entrance hall with checkroom - Living room with open-plan fitted kitchen 3 sq.m.

1 separate WC - 1 utility/laundry room - Cellar included.

Bright building, tree-lined gardens - superbly finished - luxurious interior fittings - minimal construction and consumption carbon footprint (solar panels will ensure electricity for the common areas, rainwater will be recovered for the common areas too). 1 large office space will be available on the first floor, while the basement includes 51 parking spaces (with charging station if required) and bicycle storage.

A sought-after, residential neighborhood with all the urban amenities you'd expect from your neighborhood within walking distance. Sale under registration rights(12.5%) for the land part and under VAT for the construction part.