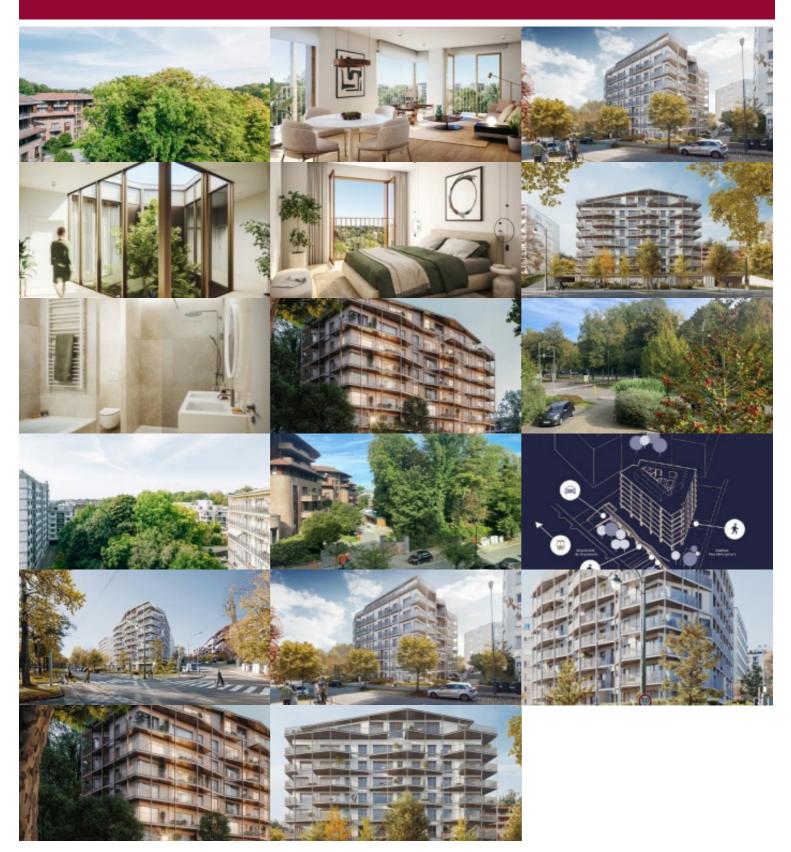

### Boulevard du Souverain 360, 1160 Oudergem

This luxurious new development, surrounded by greenery, is located on Boulevard du Souverain, opposite Parc de Val Duchesse, and comprises 48 units.

Victoire proposes you 2-bedroom 6th floor corner flat overlooking the inside garden courtyard and the nénupharsstreet. Nice entrance hall with checkroom and separate toilet - Large living room with access to the terrace + fully equipped kitchen with pantry

1 bedroom with access to the terrace as well. 1 second bedroom. 1 bathroom with toilet – 1 separate toilet – 1 cellar included Bright building, superbly finished – luxurious interior fittings – minimal construction and consumption carbon footprint (solar panels will ensure electricity for the common areas, rainwater will be recovered for the common areas too) beautiful tree-lined gardens. 1 large office space will be available on the first floor, while the basement includes 51 parking spaces (with charging station if required) and bicycle storage.

A sought-after, residential neighborhood with all the urban amenities you'd expect from your neighborhood within walking distance. Sale under registration rights(12.5%) for the land part and under VAT for the construction part. Contact Victoire for details: 02 375 1010 – new@victoire.be.