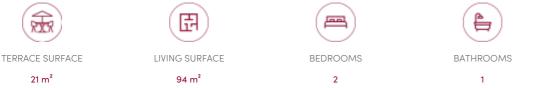

#### GENERAL

| Туре            | flat<br>€ 615.000 |  |  |  |
|-----------------|-------------------|--|--|--|
| Price           |                   |  |  |  |
| Terrace surface | 21 m <sup>2</sup> |  |  |  |
| Bathrooms       | 1                 |  |  |  |
| Floor           | 6                 |  |  |  |
| Available       | bij oplevering    |  |  |  |
| State           | new               |  |  |  |
| Kitchen (type)  | US hyper equipped |  |  |  |
| Laundry room    | ~                 |  |  |  |
| Neighborhood    | quiet             |  |  |  |
| Cellar          | ~                 |  |  |  |
| Double glass    | ~                 |  |  |  |
|                 |                   |  |  |  |

| City              | Oudergem          |  |  |
|-------------------|-------------------|--|--|
| Living surface    | 94 m <sup>2</sup> |  |  |
| Bedrooms          | 2                 |  |  |
| Parkings (indoor) | 1                 |  |  |
| Floors            | 7                 |  |  |
| Construction year | 2026              |  |  |
| Facades           | 2                 |  |  |
| Toilets           | 2                 |  |  |
| Heating (type)    | individual        |  |  |
| Heating           | hot air pump      |  |  |
| Neighborhood      | residential area  |  |  |
| Elevator          | ~                 |  |  |
| PEB               | 45 kW/m²          |  |  |
| PEB category      | A                 |  |  |