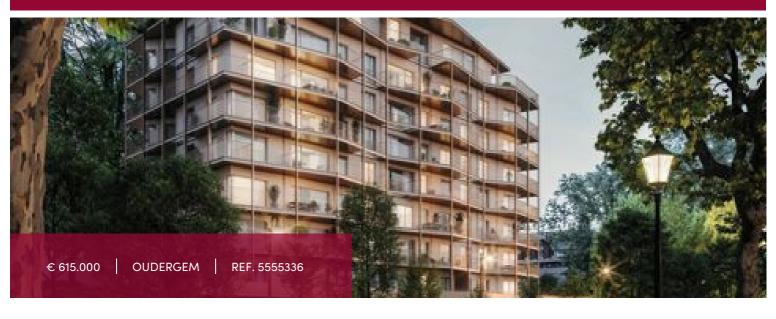

## Project ANTHEA, Val Duchesse/Souverain - 2 bedroom flat + terrace

### Boulevard du Souverain 360, 1160 Oudergem

This luxurious new development, surrounded by greenery, is located on Boulevard du Souverain, opposite Parc de Val Duchesse, and comprises 48 units.

Victoire proposes you 2-bedroom 6th floor corner flat overlooking the inside garden courtyard and the nénupharsstreet. Nice entrance hall with checkroom and separate toilet - Large living room with access to the terrace + fully equipped kitchen with pantry

#### GENERAL

| Туре            | flat<br>€ 615.000 |  |  |  |
|-----------------|-------------------|--|--|--|
| Price           |                   |  |  |  |
| Terrace surface | 21 m <sup>2</sup> |  |  |  |
| Bathrooms       | 1                 |  |  |  |
| Floor           | 6                 |  |  |  |
| Available       | bij oplevering    |  |  |  |
| State           | new               |  |  |  |
| Kitchen (type)  | US hyper equipped |  |  |  |
| Laundry room    | ~                 |  |  |  |
| Neighborhood    | quiet             |  |  |  |
| Cellar          | ~                 |  |  |  |
| Double glass    | ~                 |  |  |  |
|                 |                   |  |  |  |

| City              | Oudergem          |  |  |
|-------------------|-------------------|--|--|
| Living surface    | 94 m <sup>2</sup> |  |  |
| Bedrooms          | 2                 |  |  |
| Parkings (indoor) | 1                 |  |  |
| Floors            | 7                 |  |  |
| Construction year | 2026              |  |  |
| Facades           | 2                 |  |  |
| Toilets           | 2                 |  |  |
| Heating (type)    | individual        |  |  |
| Heating           | hot air pump      |  |  |
| Neighborhood      | residential area  |  |  |
| Elevator          | ~                 |  |  |
| PEB               | 45 kW/m²          |  |  |
| PEB category      | A                 |  |  |