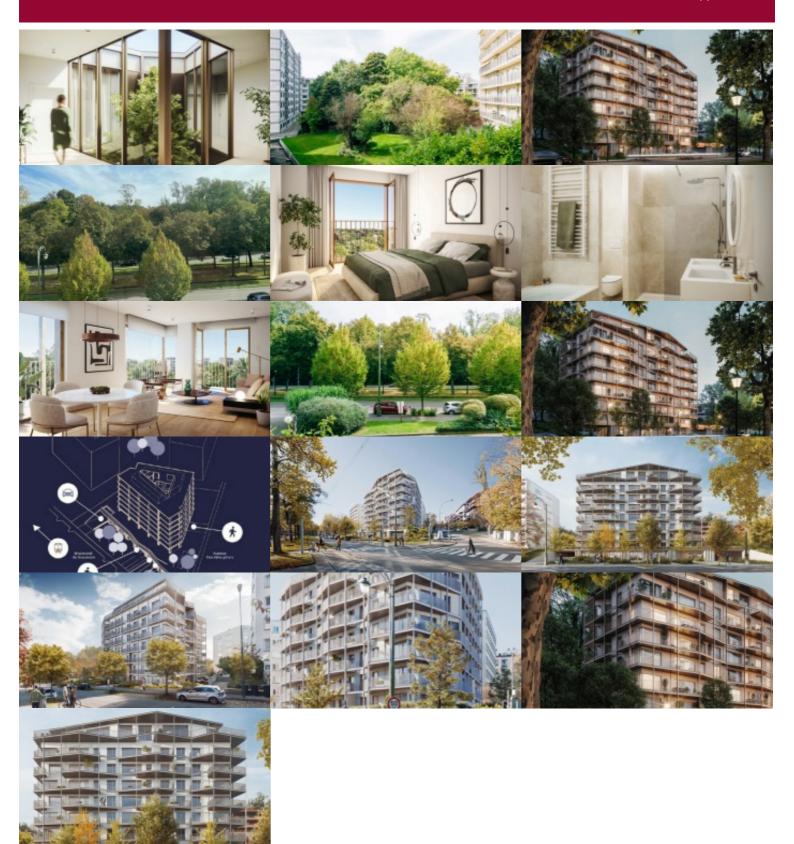

## Boulevard du Souverain 360, 1160 Oudergem

This luxurious new development, surrounded by greenery, is located on Boulevard du Souverain, opposite Parc de Val Duchesse, and comprises 48 units.

Victoire proposes you 2-bedroom 3rd floor flat, overlooking the inside gardencourtyard. Large South-West facing terrace. Beautiful entrance hall with checkroom - Living room with open-plan fitted kitchen 37.5 sq.m.

2 bedrooms, one with accès to the terrace - 1 full bathroom - 1 separate WC - 1 utility/laundry room - Cellar included.

Bright building, tree-lined gardens - superbly finished - luxurious interior fittings - minimal construction and consumption carbon footprint (solar panels will ensure electricity for the common areas, rainwater will be recovered for the common areas too).

1 large office space will be available on the first floor, while the basement includes 51 parking spaces (with charging station if required) and bicycle storage.

A sought-after, residential neighborhood with all the urban amenities you'd expect from your neighborhood within walking distance. Sale under registration rights(12.5%) for the land part and under VAT for the construction part.