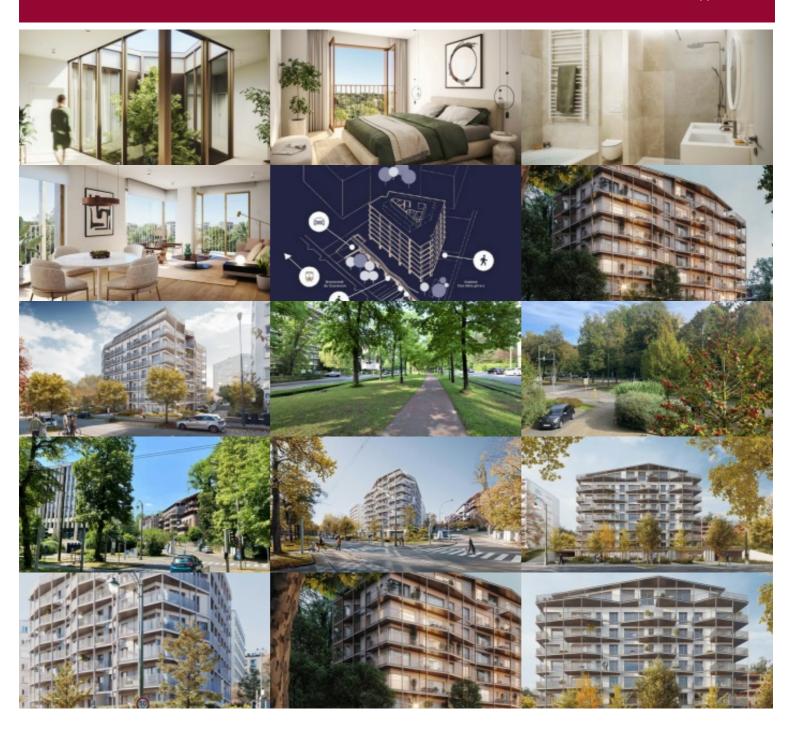

### Boulevard du Souverain 360, 1160 Oudergem

This luxurious new development, surrounded by greenery, is located on Boulevard du Souverain, opposite Parc de Val Duchesse, and comprises 48 units.

Victoire proposes you 2-bedroom 2nd floor corner flat, mostly overlooking the boulevard du Souverain.

Nice entrance hall with checkroom and separate toilet

Large living & dining room with access to the terrace + fully equipped kitchen with pantry.

1 bedroom with en suite bathroom and toilet

1 second bedroom with shower room - 1 separate toilet - 1 cellar included

Bright building, tree-lined gardens - superbly finished - luxurious interior fittings - minimal construction and consumption carbon footprint (solar panels will ensure electricity for the common areas, rainwater will be recovered for the common areas too).