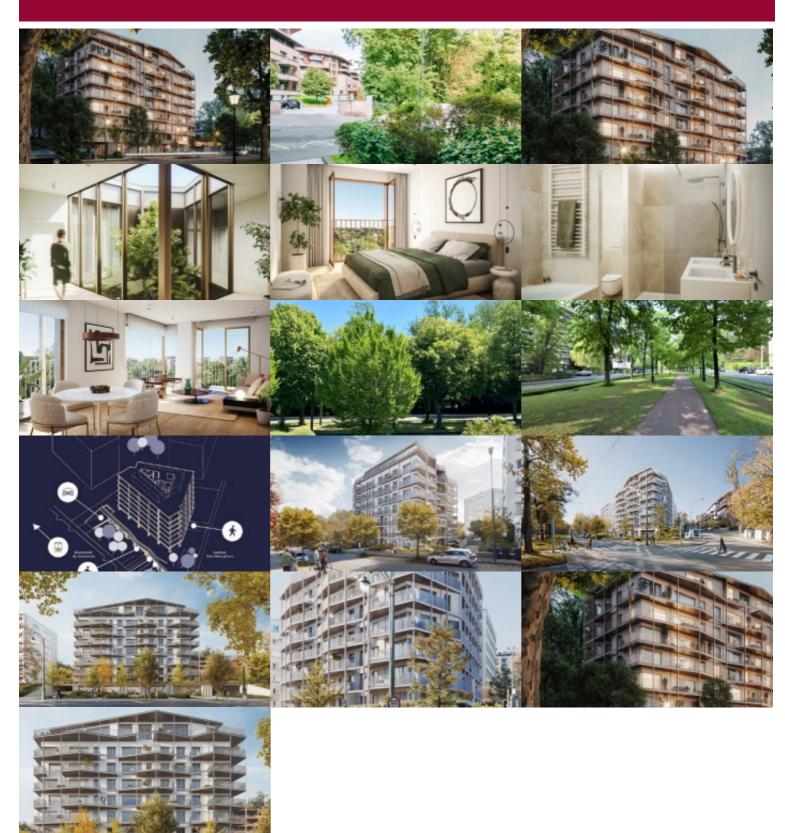

## Boulevard du Souverain 360, 1160 Oudergem

This luxurious new development, surrounded by greenery, is located on Boulevard du Souverain, opposite Parc de Val Duchesse, and comprises 48 units.

Victoire proposes you 2-bedroom ground floor flat overlooking the inside gardencourtyard. Large South facing terrace.

Bright building, tree-lined gardens - superbly finished - luxurious interior fittings - minimal construction and consumption carbon footprint (solar panels will ensure electricity for the common areas, rainwater will be recovered for the common areas too).

1 large office space will be available on the first floor, while the basement includes 51 parking spaces (with charging station if required) and bicycle storage.

A sought-after, residential neighborhood with all the urban amenities you'd expect from your neighborhood within walking distance. Sale under registration rights (12.5%) for the land part and under VAT for the construction part.