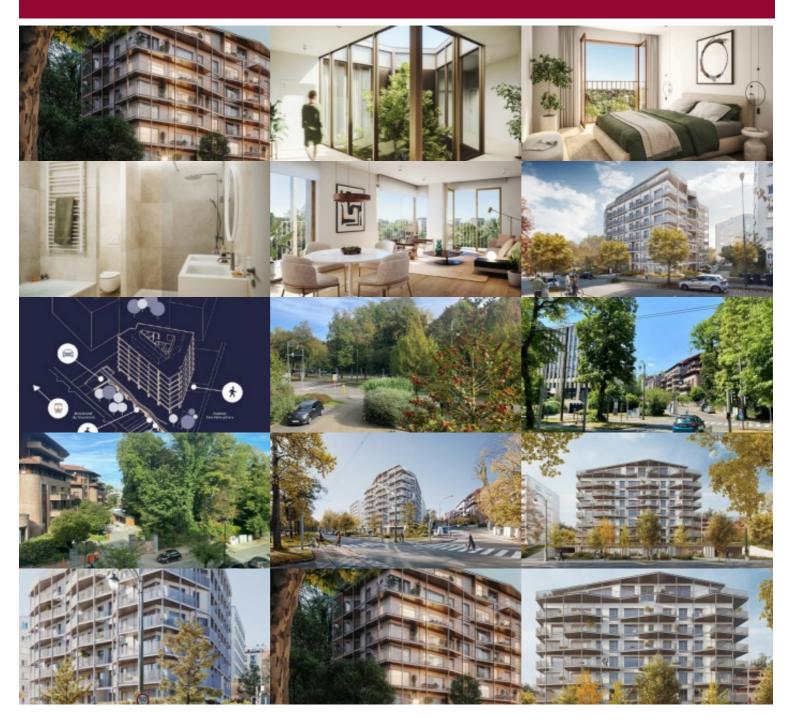

## Boulevard du Souverain 360, 1160 Oudergem

This luxurious project, surrounded by greenery, is located on Boulevard du Souverain, opposite Parc de Val Duchesse and comprises 48 units.

Victoire proposes an attractive 1-bedroom apartment + 14 sq.m. west-facing terrace

View on the inside garden.

1 bedroom + 1 "en-suite" shower room

1 separate toilet - 1 utility/laundry room - 1 cellar included.

1 vast office space will be available on the below-ground floor, while the basement includes 51 parking spaces (with recharging stations if required) and bicycle parking spaces.

A sought-after, residential neighborhood with all the urban amenities you would expect.

Sale under registration rights(12.5%) for the land part and under VAT for the construction part.

Contact Victoire for details: 02 375 1010 - new@victoire.be