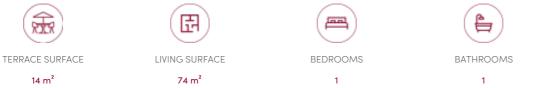

#### GENERAL

| flat              | Туре            |
|-------------------|-----------------|
| € 440.000         | Price           |
| 14 m <sup>2</sup> | Terrace surface |
| 1                 | Bathrooms       |
| 1                 | Floor           |
| bij oplevering    | Available       |
| new               | State           |
| 1                 | Toilets         |
| individual        | Heating (type)  |
| quiet             | Neighborhood    |
| ~                 | Cellar          |
| ~                 | Double glass    |

| City              | Oudergem          |
|-------------------|-------------------|
| Living surface    | 74 m <sup>2</sup> |
| Bedrooms          | 1                 |
| Parkings (indoor) | 1                 |
| Floors            | 7                 |
| Construction year | 2026              |
| Kitchen (type)    | US hyper equipped |
| Laundry room      | ~                 |
| Heating           | floor heating     |
| Neighborhood      | residential area  |
| Elevator          | ✓                 |
| PEB               | 45 kW/m²          |
| PEB category      | A                 |