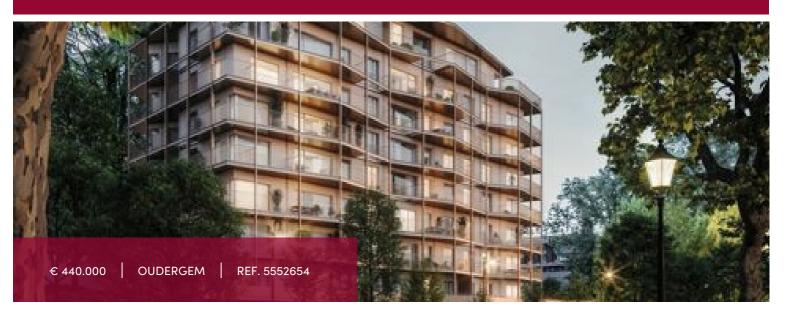

# Project ANTHEA, Val Duchesse/Souverain - 1 bedroom flat + terrace

## Boulevard du Souverain 360, 1160 Oudergem

This luxurious project, surrounded by greenery, is located on Boulevard du Souverain, opposite Parc de Val Duchesse and comprises 48 units.

Victoire proposes an attractive 1-bedroom apartment + 14 sq.m. west-facing terrace

View on the inside garden.

1 bedroom + 1 "en-suite" shower room

1 separate toilet - 1 utility/laundry room - 1 cellar included.

1 vast office space will be available on the below-ground floor, while the basement includes 51 parking spaces (with recharging stations if required) and bicycle parking spaces.