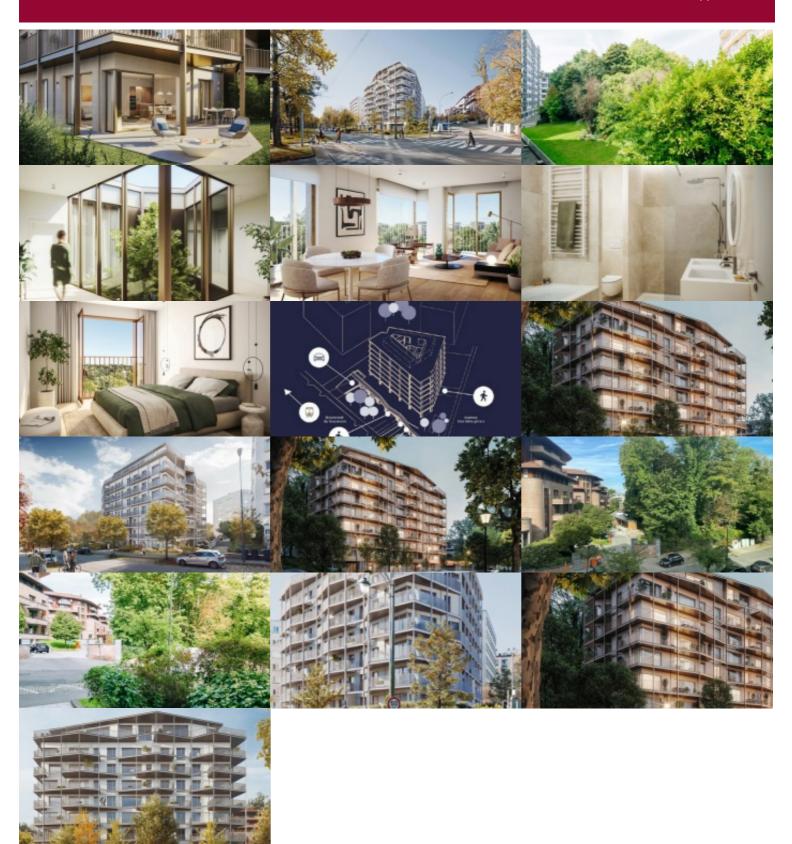

## O Boulevard du Souverain 360, 1160 Oudergem

This luxurious project, surrounded by greenery, is located on Boulevard du Souverain, opposite Parc de Val Duchesse and comprises 48 units.

Victoire proposes an attractive 1-bedroom apartment + 15 sq.m. west-facing terrace

View on the inside garden.

1 bedroom + 1 "en-suite" shower room

1 separate toilet - 1 utility/laundry room - 1 cellar included.

1 vast office space will be available on the below-ground floor, while the basement includes 51 parking spaces (with recharging stations if required) and bicycle parking spaces.

A sought-after, residential neighborhood with all the urban amenities you would expect.

Sale under registration rights(12.5%) for the land part and under VAT for the construction part.

Contact Victoire for details: 02 375 1010 - new@victoire.be