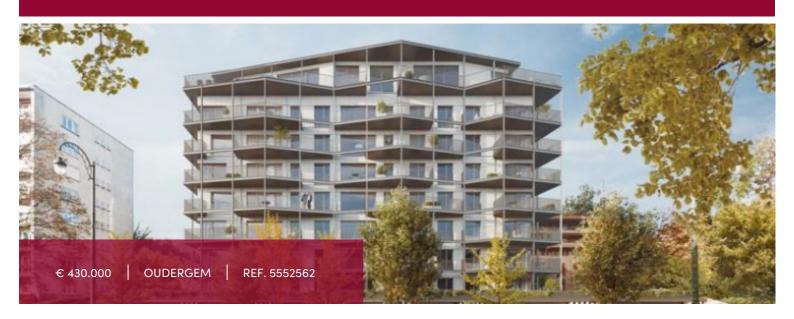

# Project ANTHEA, Val Duchesse/Souverain - 1 bedroom flat + terrace

## O Boulevard du Souverain 360, 1160 Oudergem

This luxurious project, surrounded by greenery, is located on Boulevard du Souverain, opposite Parc de Val Duchesse and comprises 48 units.

Victoire proposes an attractive 1-bedroom apartment + 15 sq.m. west-facing terrace

View on the inside garden.

1 bedroom + 1 "en-suite" shower room

1 separate toilet - 1 utility/laundry room - 1 cellar included.

1 vast office space will be available on the below-ground floor, while the basement includes 51 parking spaces (with recharging stations if required) and bicycle parking spaces.

A sought-after, residential neighborhood with all the urban amenities you would expect.

Sale under registration rights(12.5%) for the land part and under VAT for the construction part.

Contact Victoire for details: 02 375 1010 - new@victoire.be