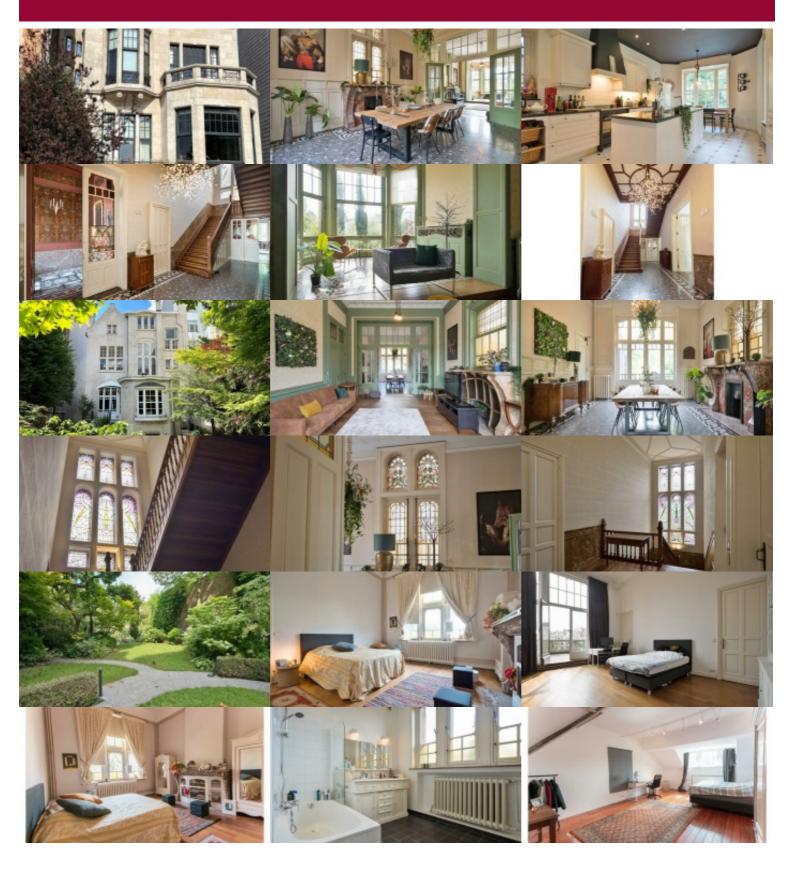

This 1890s town house will immediately amaze you with the quality of the finishes, the woodwork, the stained glass windows and all the details that make this property truly unique.

Layout: on the ground floor: beautiful entrance hall, majestic and elegant living space, home office and a beautiful fully equipped kitchen with breakfast area.

Upstairs, there are 7 large bedrooms and 3 beautiful bathrooms. Multiple wine cellars, laundry room and garage.

Very unique in Brussels. Worth a visit! PEB: G