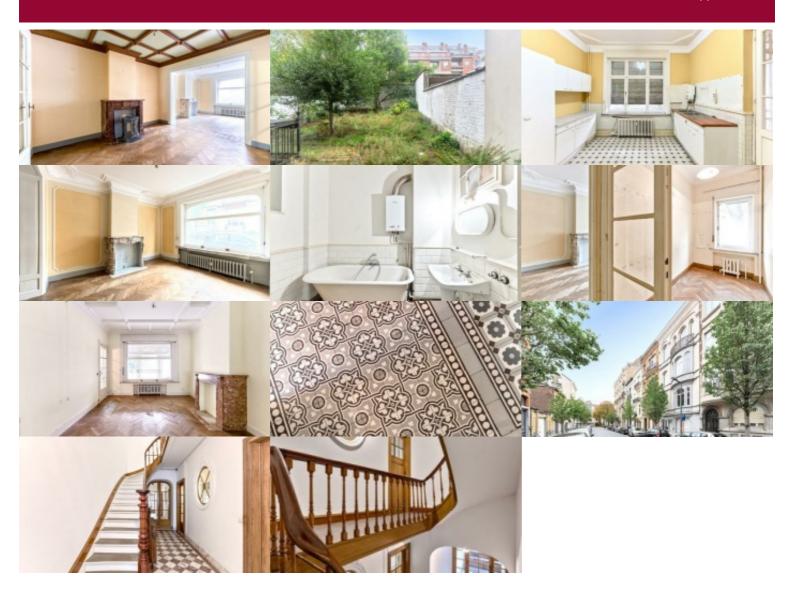

### 9 1050 Elsene

Characterful ground floor apartment, exceptionally well located near Place Brugmann in a beautiful building from the beginning of the last century. The apartment has a surface of approximately 120 sqm and is divided as follows: entrance hall, living room with various authentic elements (mouldings, high ceilings, mantelpieces), large kitchen, 2 bedrooms, bathroom and separate toilet. Terrace with access to the garden. PEB G