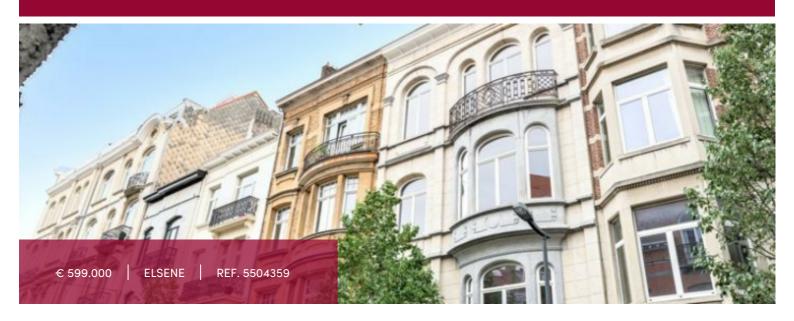

# Exceptional garden apartment nearby Place Brugmann

### 9 1050 Elsene

Characterful ground floor apartment, exceptionally well located near Place Brugmann in a beautiful building from the beginning of the last century. The apartment has a surface of approximately 120 sqm and is divided as follows: entrance hall, living room with various authentic elements (mouldings, high ceilings, mantelpieces), large kitchen, 2 bedrooms, bathroom and separate toilet. Terrace with access to the garden. PEB G

### GENERAL

| Туре            | flat                     |  |  |
|-----------------|--------------------------|--|--|
| Price           | € 599.000                |  |  |
| Terrace surface | 20 m²                    |  |  |
| Bathrooms       | 1                        |  |  |
| Available       | vanaf akte               |  |  |
| State           | to be renovated          |  |  |
| Facades         | 2                        |  |  |
| Toilets         | 1                        |  |  |
| Neighborhood    | residential area         |  |  |
| PEB             | 427 kW/m²                |  |  |
| EPC code        | 20200608-0000(?9413-01-2 |  |  |
|                 | ·                        |  |  |