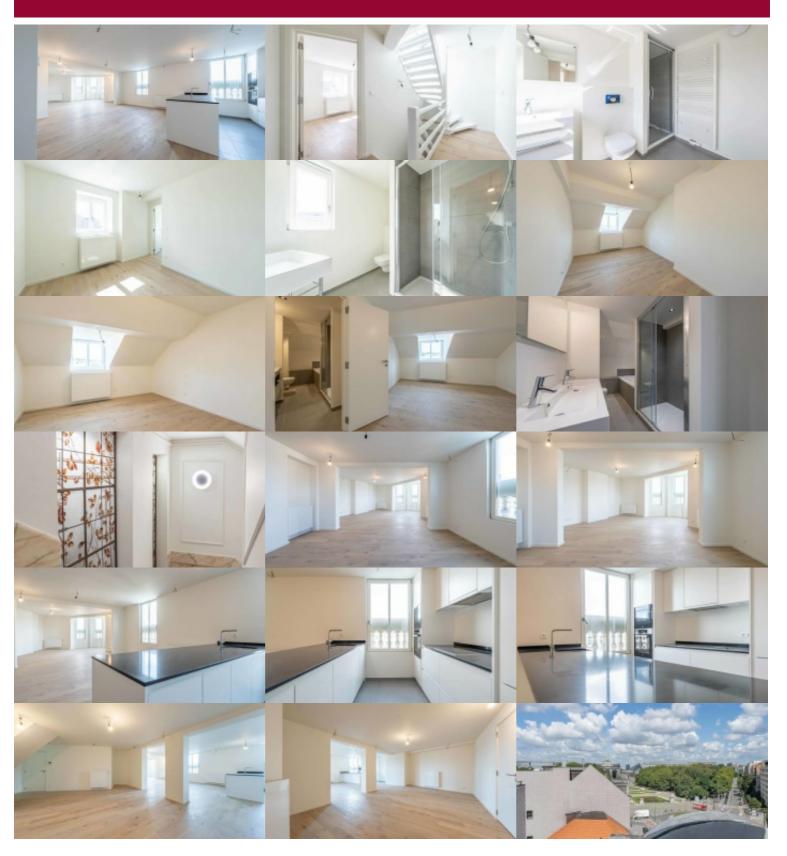

## 1040 Etterbeek

In a building of character from 1913, this magnificent duplex apartment of 220 m<sup>2</sup> located on one of the most beautiful avenues in Brussels will give you the opportunity to admire the arcades of the Cinquantenaire through the bow window of your stay. It consists of three large bedrooms (20–15–15) and their bathrooms as well as an office. It will also allow you to enjoy a terrace at the back of the building.