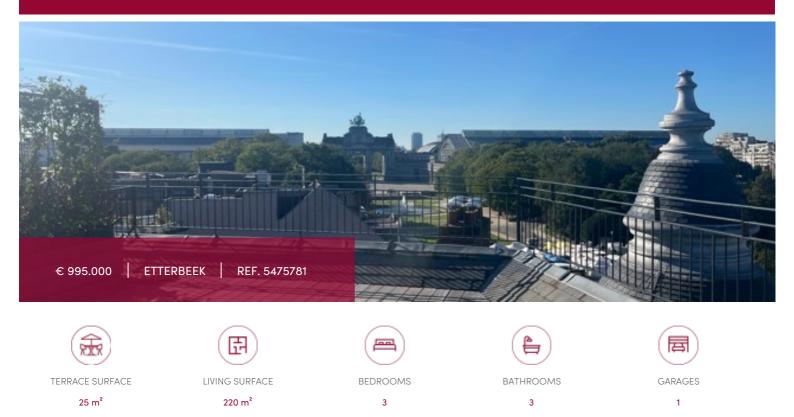

## 1040 Etterbeek

In a building of character from 1913, this magnificent duplex apartment of 220 m<sup>2</sup> located on one of the most beautiful avenues in Brussels will give you the opportunity to admire the arcades of the Cinquantenaire through the bow window of your stay. It consists of three large bedrooms (20–15–15) and their bathrooms as well as an office. It will also allow you to enjoy a terrace at the back of the building.

All facilities are available to you: shopping streets, public transport, restaurants, excellent schools, pedestrian access to the European Institutions....

Finally, for your comfort, 36 car parks and cellars are also for sale (at the back of the building).

## GENERAL

| Туре            | flat                   | City              |
|-----------------|------------------------|-------------------|
| Price           | € 995.000              | Living surface    |
| Terrace surface | 25 m <sup>2</sup>      | Bedrooms          |
| Bathrooms       | 3                      | Garages           |
| Floor           | 4 + 5                  | Floors            |
| Available       | vanaf akte             | Construction year |
| State           | new                    | Kitchen (type)    |
| Office          | ~                      | Heating (type)    |
|                 |                        | Heating           |
| Neighborhood    | commercial environment | Neighborhood      |
| Cellar          | ~                      | Elevator          |
| Double glass    | ~                      |                   |