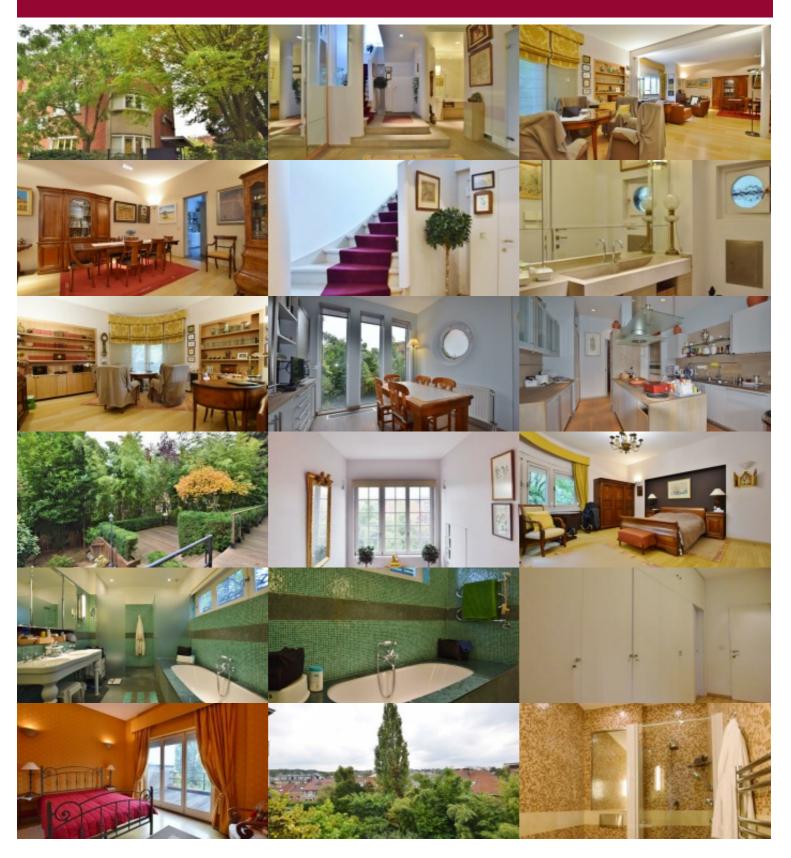

### 1150 Sint-Pieters-Woluwe

Discover this beautiful 'Art Déco' house (built surface + - 523 m<sup>2</sup>) with garden (S) ideally located between Montgomery and Chant d'Oiseau. This property consists of: large living area, equipped kitchen (Bulthaup), 6 bedrooms of which the master bedroom, 4 bathrooms, sauna, garage, cellar and small studio with separate access (liberal profession possible) The perfect combination of modern comfort together with the old charm. Near the Parc de Woluwe. Easy connection to the major traffic routes as well as to the airport. EPC F