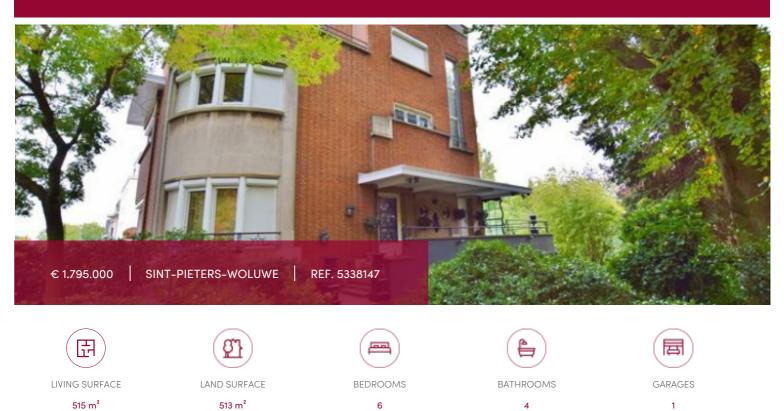

# Montgomery- César: very nice house in Art Déco-style

### 1150 Sint-Pieters-Woluwe

Discover this beautiful 'Art Déco' house (built surface + - 523 m<sup>2</sup>) with garden (S) ideally located between Montgomery and Chant d'Oiseau. This property consists of: large living area, equipped kitchen (Bulthaup), 6 bedrooms of which the master bedroom, 4 bathrooms, sauna, garage, cellar and small studio with separate access (liberal profession possible) The perfect combination of modern comfort together with the old charm. Near the Parc de Woluwe. Easy connection to the major traffic routes as well as to the airport. EPC F

| City              | Sint-Pieters-Woluwe |
|-------------------|---------------------|
| Living surface    | 515 m <sup>2</sup>  |
| Terrace surface   | 30 m <sup>2</sup>   |
| Bathrooms         | 4                   |
| Parkings (indoor) | 1                   |
| Floors            | 2                   |
| Construction year | 1939                |
| Garden surface    | 513 m <sup>2</sup>  |
| Kitchen (type)    | hyper equipped      |
| Toilets           | 5                   |
| Heating (type)    | individual          |
| Heating           | oil (centr. heat.)  |
| Neighborhood      | quiet               |
| Double glass      | ✓                   |
| PEB category      | F                   |