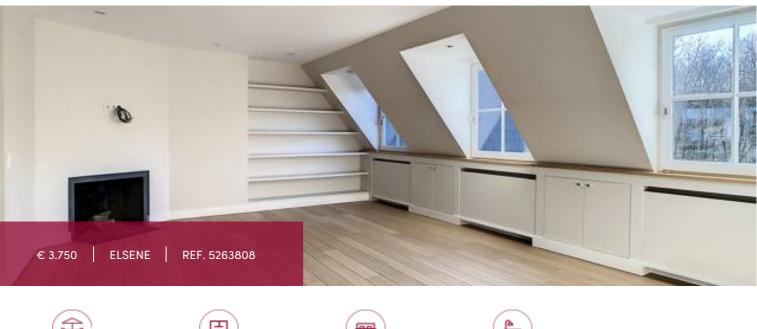

## 1050 Elsene

Superb penthouse of  $+/_155 \text{ m}^2$  is composed of an entrance hall, a spacious living room with fireplace, a dining room, an independent equipped kitchen and a guest toilet. The master bedroom with integrated cupboard, a bathroom with bath, shower and toilet and a 2nd bedroom or dressing/office. On the upper floor private terrace of  $50\text{m}^2$  with a clear view on the Bois de la Cambre and the Square. A laundry room, a cellar and a parking space

| City           | Elsene             |
|----------------|--------------------|
| Living surface | 155 m <sup>2</sup> |
| Bedrooms       | 2                  |
| Floor          | 4                  |
| State          | very good state    |
| Neighborhood   | quiet              |
| Double glass   | ~                  |
| PEB category   | E                  |