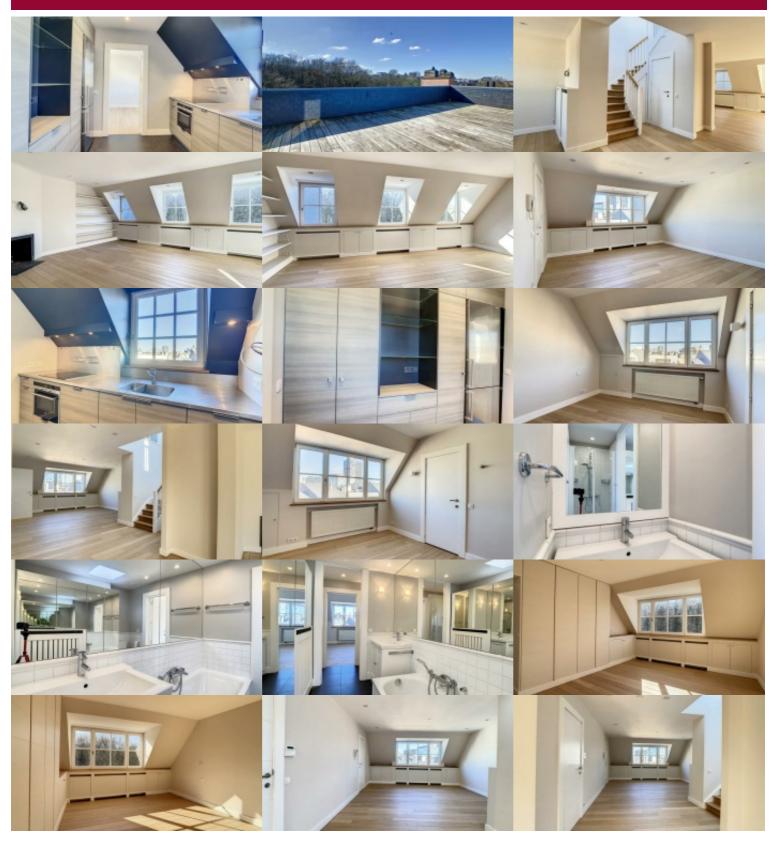

## 1050 Elsene

Superb penthouse of  $+/_155 \text{ m}^2$  is composed of an entrance hall, a spacious living room with fireplace, a dining room, an independent equipped kitchen and a guest toilet. The master bedroom with integrated cupboard, a bathroom with bath, shower and toilet and a 2nd bedroom or dressing/office. On the upper floor private terrace of  $50\text{m}^2$  with a clear view on the Bois de la Cambre and the Square. A laundry room, a cellar and a parking space