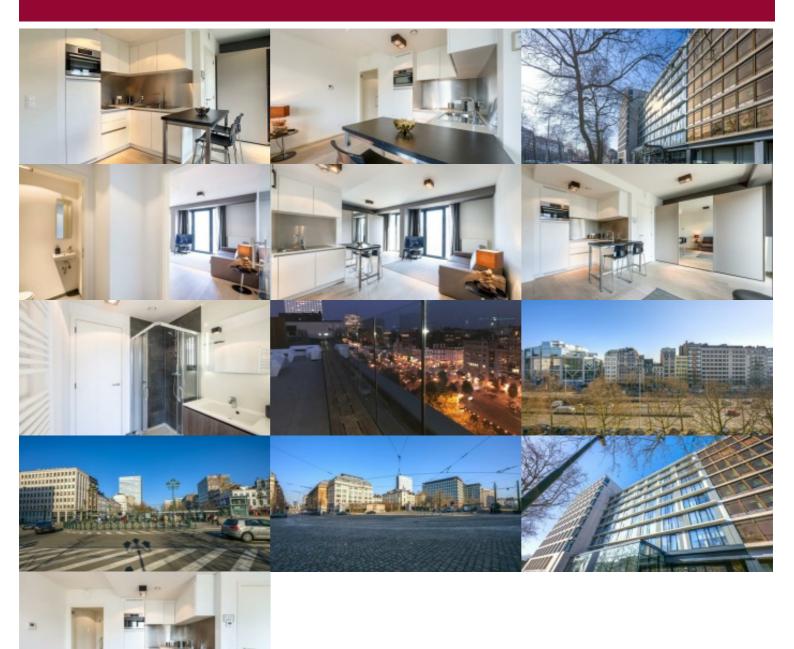

#### Boulevard de Waterloo 77, 1000 Brussel

Superb location for this studio of 43 sqm located next to the Law Courts and close to the city's amenities (10 min from the Midi train station) with immediate access to the Sablon on one side and to to the Boulevard de Waterloo and Avenue Louise on the other. The living space, the fully equipped kitchen and sleeping area + adjoining bathroom, the separate WC and the laundry room make up the whole of this beautiful and pleasant studio.

The apartment is sold furnished. Great communal rooftop terrace.

The interior architecture of the whole building is sober and modern, and meets all current comfort with special attention paid to thermal and acoustic insulation.