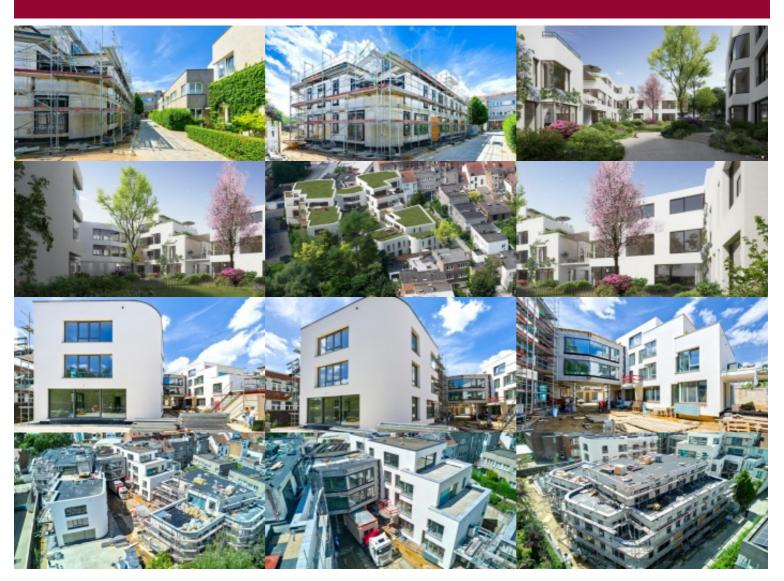

The CARRE COGHEN project is located in the center of Uccle. Enjoy the many advantages of this project such as the exceptional location close to a wide variety of urban commodities, the high-quality of the construction, the splendid finishing and last but not least the beautiful inside lush garden.

A project of GALIKA HUMAN ESTATE

Do not hesitate, contact us now! Sale under VAT 21 %. -> reduced to 6% under conditions (\*until 2024, Unique property, less than 200 sqm, live there at least 5 years, N/A for investors). Cellar included and parking in supplement in the basement (40 000 €)