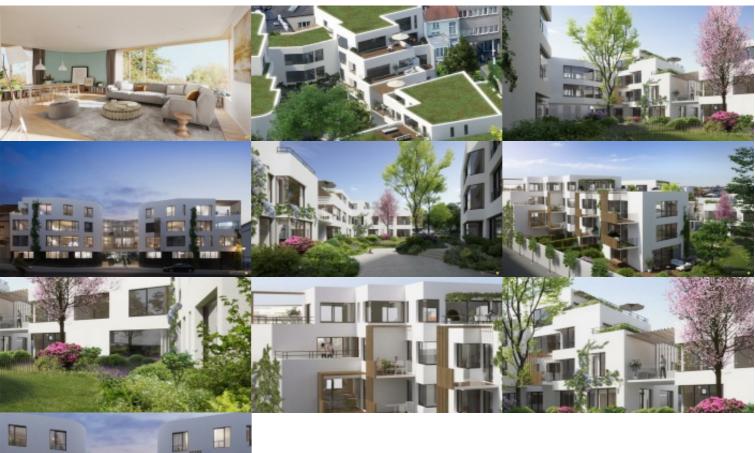

## Next too the Parvis St Pierre, Uccle ... the best of city life !

#### Rue du Doyenne 56, 1180 Ukkel

Discover this flat with VICTOIRE, in the CARRE COGHEN project, located in the center of Uccle.

Enjoy the many advantages of this project such as the exceptional location close to a wide variety of urban commodities, the highquality of the construction, the splendid finishing and last but not least the beautiful inside lush garden.

This superb 3 bedroom ground floor flat benefits from a large quiet garden at the back of the project. The living space with the super equipped open kitchen, the living room and the dining room enjoys a great view on the greenery. The 3 bedrooms each have their own bathroom or shower room en suite. A separate toilet and a technical room complete this nice apartment. Cellar included and parking in supplement in the basement (40 000  $\in$ ).