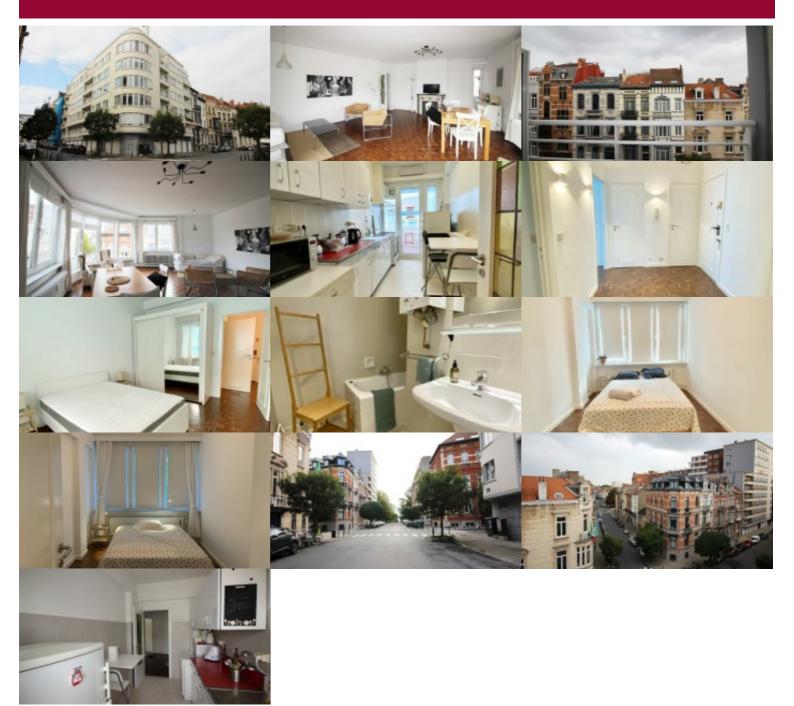

# 2-bedroom apartment in the heart of the European District

Schuman, in the heart of the European district, apartment of +- 91 sqm which consists of an entrance hall with cupboards, a separate toilet, a spacious living room of +- 40 sqm, separate kitchen super equipped, a small terrace of 3 sqm, two rooms of 15 and 10 sqm having each one of the cupboards, a bathroom, a wash-house equipped with washing machine in basements.