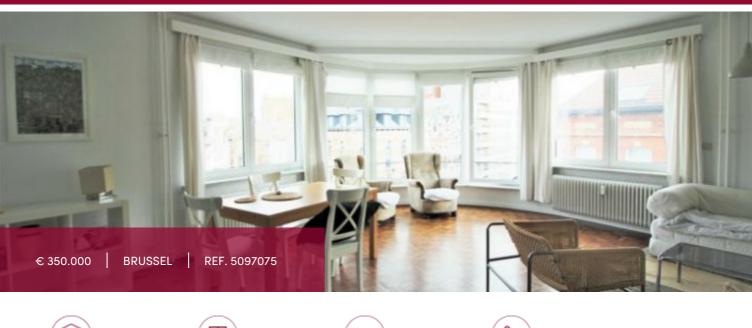

# 2-bedroom apartment in the heart of the European District

Schuman, in the heart of the European district, apartment of +- 91 sqm which consists of an entrance hall with cupboards, a separate toilet, a spacious living room of +- 40 sqm, separate kitchen super equipped, a small terrace of 3 sqm, two rooms of 15 and 10 sqm having each one of the cupboards, a bathroom, a wash-house equipped with washing machine in basements.