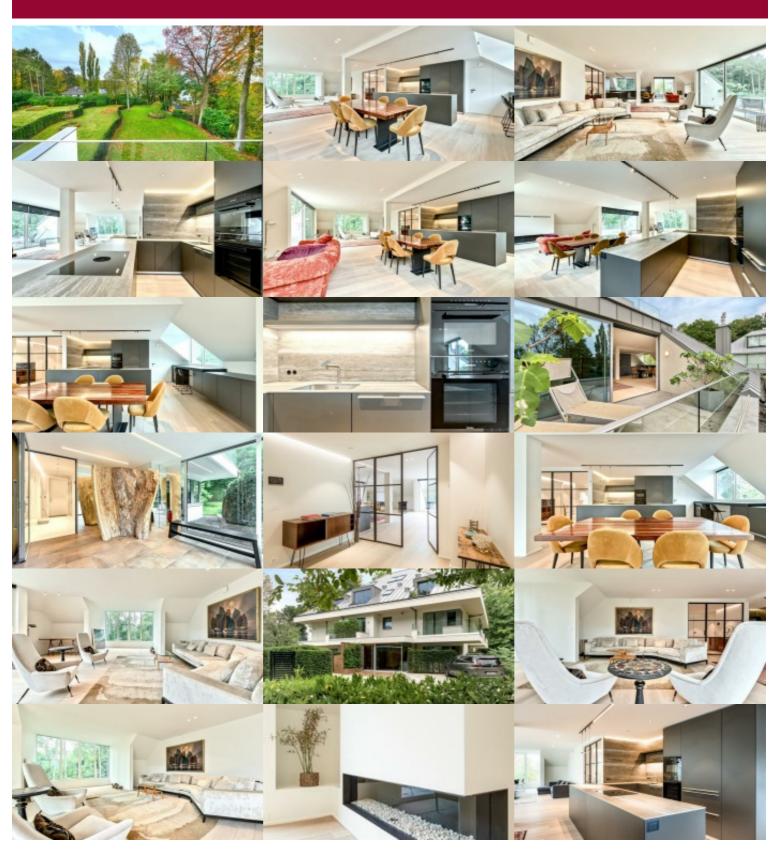

## Fort Jaco neighborhood

Beautiful duplex apartment of 280 m<sup>2</sup> located in a small new residence (4 apartments), near the many shops of Fort Jaco and the Forêt de Soignes. Beautiful view onthe green surroundings and two spacious terraces with total surface of 34 sqm. Layout: direct access to the apartment, living space of 100 m<sup>2</sup>, Bulthaup kitchen, double underground garage (110,000 €). Sale under registration fee . PEB C +