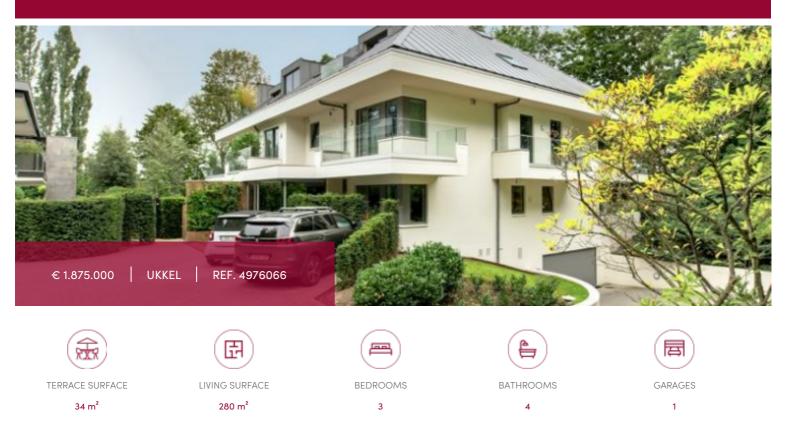

## Fort Jaco neighborhood

Beautiful duplex apartment of 280 m<sup>2</sup> located in a small new residence (4 apartments), near the many shops of Fort Jaco and the Forêt de Soignes. Beautiful view onthe green surroundings and two spacious terraces with total surface of 34 sqm. Layout: direct access to the apartment, living space of 100 m<sup>2</sup>, Bulthaup kitchen, double underground garage (110,000 €). Sale under registration fee . PEB C +

## GENERAL

| Туре            | flat              |
|-----------------|-------------------|
| Price           | € 1.875.000       |
| Terrace surface | 34 m <sup>2</sup> |
| Bathrooms       | 4                 |
| Floor           | 2                 |
| Available       | vanaf akte        |
| State           | very good state   |
| Kitchen (type)  | hyper equipped    |
| Heating (type)  | individual        |
| Neighborhood    | quiet             |
| Double glass    | ~                 |

| City              | Ukkel        |
|-------------------|--------------|
| Living surface    | 280 m²       |
| Bedrooms          | 3            |
| Garages           | 1            |
| Floors            | 3            |
| Construction year | 1990         |
| Facades           | 4            |
| Toilets           | 4            |
| Heating           | gas          |
| Elevator          | $\checkmark$ |
| PEB               | 108 kW/m²    |
| PEB category      | С            |