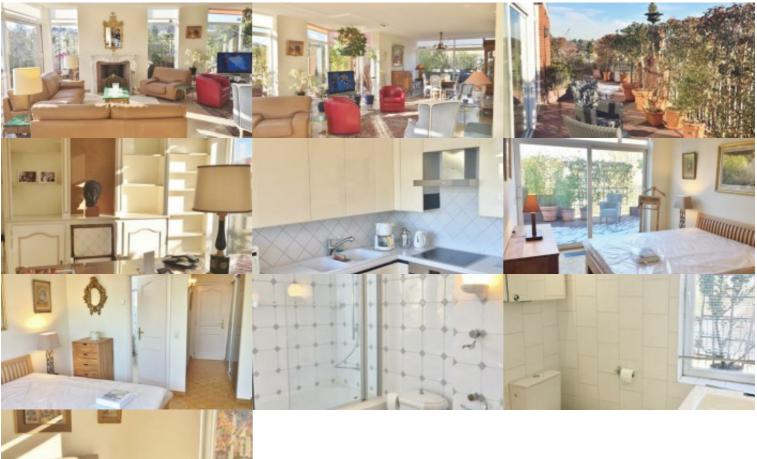

## Flat at Brussel

Ixelles, superb furnished penthouse apartment of 220m<sup>2</sup> living space, located on the 4th floor, including a 36m<sup>2</sup> living room with tiled floor and open fire, super equipped kitchen, equipped laundry room, 3 bedrooms (11, 10 and 12m<sup>2</sup>) with parquet floor, 2 bathrooms and a shower, 30m<sup>2</sup> studio forming part of the apartment. Cellar, panoramic terrace of 180m<sup>2</sup>, 2 indoor parking spaces. Individual electric heating.