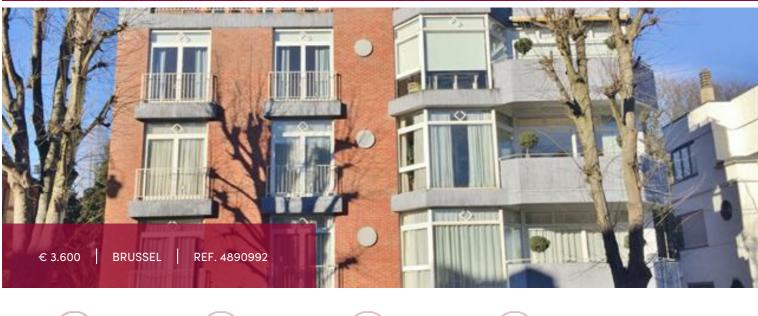

## Flat at Brussel

Ixelles, superb furnished penthouse apartment of 220m<sup>2</sup> living space, located on the 4th floor, including a 36m<sup>2</sup> living room with tiled floor and open fire, super equipped kitchen, equipped laundry room, 3 bedrooms (11, 10 and 12m<sup>2</sup>) with parquet floor, 2 bathrooms and a shower, 30m<sup>2</sup> studio forming part of the apartment. Cellar, panoramic terrace of 180m<sup>2</sup>, 2 indoor parking spaces. Individual electric heating.

### GENERAL

| Туре              | flat            |
|-------------------|-----------------|
| Price             | € 3.600         |
| Terrace surface   | 180 m²          |
| Bathrooms         | 2               |
| Parkings (indoor) | 2               |
| Floors            | 4               |
| Available         | onmiddellijk    |
| State             | very good state |
| Kitchen (type)    | hyper equipped  |
| Office area       | 10 m²           |
| Laundry room      | ~               |
|                   |                 |
| Neighborhood      | city            |
| Elevator          | ~               |
| PEB               | 558 kW/m²       |

| City              | Brussel            |
|-------------------|--------------------|
| Living surface    | 220 m <sup>2</sup> |
| Bedrooms          | 3                  |
| Shower rooms      | 1                  |
| Floor             | 4                  |
| Furnished         | ~                  |
| Construction year | 1983               |
| Facades           | 2                  |
| Office            | ~                  |
| Toilets           | 4                  |
| Heating (type)    | individual         |
| Heating           | electrical         |
| Neighborhood      | quiet              |
| Double glass      | ~                  |
| PEB category      | G                  |