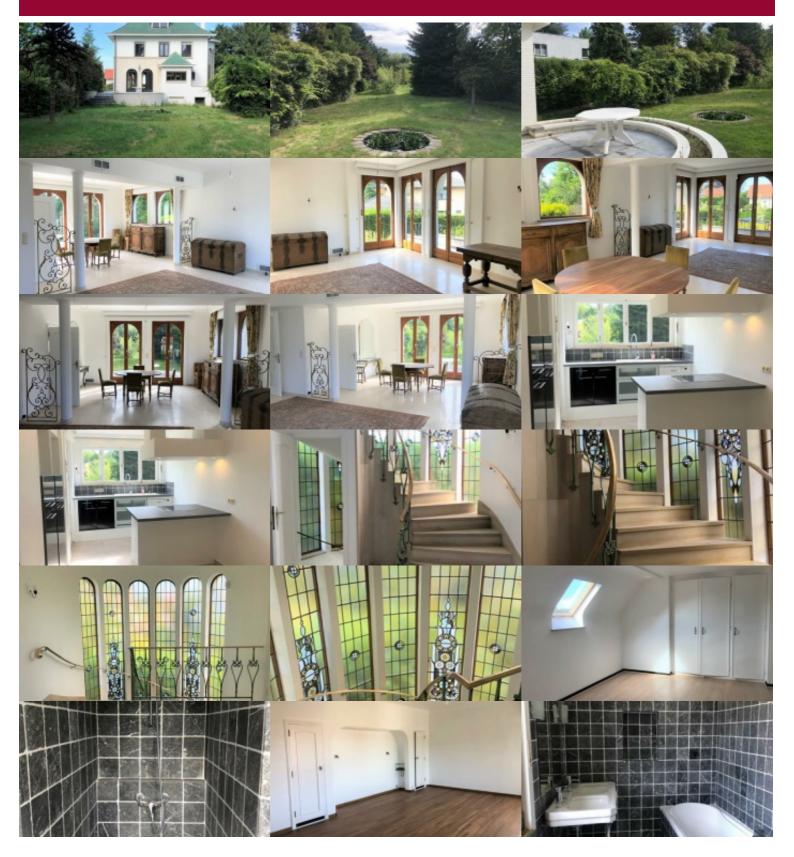

## House at Meise

9 1860 Meise

Meise, magnificent villa, set on a plot of land of 21 ares, living area of 230 m², comprising entrance hall with cloakroom and guest toilet of 20 m<sup>2</sup>, large new super-equipped kitchen of 15 m<sup>2</sup>, large living room with parquet floor and dining area of 52 m<sup>2</sup>, night hall, 4 bedrooms (8, 15, 22 and 28 m²), a bathroom and a shower room, 5 toilets. Videophone. Shutter. Alarm. Oriented garden (N-E) of 1500 m<sup>2</sup> and terrace of 50 m<sup>2</sup> (N-E). It is equipped with a living room of 60 m<sup>2</sup>, with a separate kitchen, with a balcony, with a terrace and with a parking lot. Gas-fired forced air heating. PEB 556

#### GENERAL

| Туре              | house        |
|-------------------|--------------|
| Price             | € 2.950      |
| Land surface      | 2100 m²      |
| Bedrooms          | 4            |
| Shower rooms      | 1            |
| Parkings (indoor) | 2            |
| Available         | onmiddellijk |
| State             | renovated    |
| Facades           | 4            |
| Toilets           | 5            |
| Heating (type)    | individual   |
| Neighborhood      | woods        |
| Cellar            | ~            |

| City              | Meise              |
|-------------------|--------------------|
| Living surface    | 230 m²             |
| Terrace surface   | 50 m²              |
| Bathrooms         | 2                  |
| Garages           | 1                  |
| Floors            | 2                  |
| Construction year | 1952               |
| Garden surface    | 1500 m²            |
| Kitchen (type)    | hyper equipped     |
| Laundry room      | ~                  |
| Heating           | hot air pump (gas) |
| Neighborhood      | quiet              |
| PEB               | 556 kW/m²          |
| PEB category      | F                  |