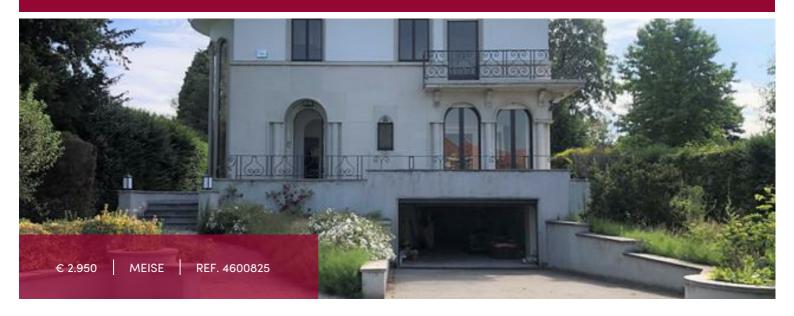

## House at Meise

9 1860 Meise

Meise, magnificent villa, set on a plot of land of 21 ares, living area of 230 m², comprising entrance hall with cloakroom and guest toilet of 20 m<sup>2</sup>, large new super-equipped kitchen of 15 m<sup>2</sup>, large living room with parquet floor and dining area of 52 m<sup>2</sup>, night hall, 4 bedrooms (8, 15, 22 and 28 m²), a bathroom and a shower room, 5 toilets. Videophone. Shutter. Alarm. Oriented garden (N-E) of 1500 m<sup>2</sup> and terrace of 50 m<sup>2</sup> (N-E). It is equipped with a living room of 60 m<sup>2</sup>, with a separate kitchen, with a balcony, with a terrace and with a parking lot. Gas-fired forced air heating. PEB 556

#### GENERAL

| Туре              | house        |
|-------------------|--------------|
| Price             | € 2.950      |
| Land surface      | 2100 m²      |
| Bedrooms          | 4            |
| Shower rooms      | 1            |
| Parkings (indoor) | 2            |
| Available         | onmiddellijk |
| State             | renovated    |
| Facades           | 4            |
| Toilets           | 5            |
| Heating (type)    | individual   |
| Neighborhood      | woods        |
| Cellar            | ~            |

| City              | Meise              |
|-------------------|--------------------|
| Living surface    | 230 m²             |
| Terrace surface   | 50 m²              |
| Bathrooms         | 2                  |
| Garages           | 1                  |
| Floors            | 2                  |
| Construction year | 1952               |
| Garden surface    | 1500 m²            |
| Kitchen (type)    | hyper equipped     |
| Laundry room      | ~                  |
| Heating           | hot air pump (gas) |
| Neighborhood      | quiet              |
| PEB               | 556 kW/m²          |
| PEB category      | F                  |