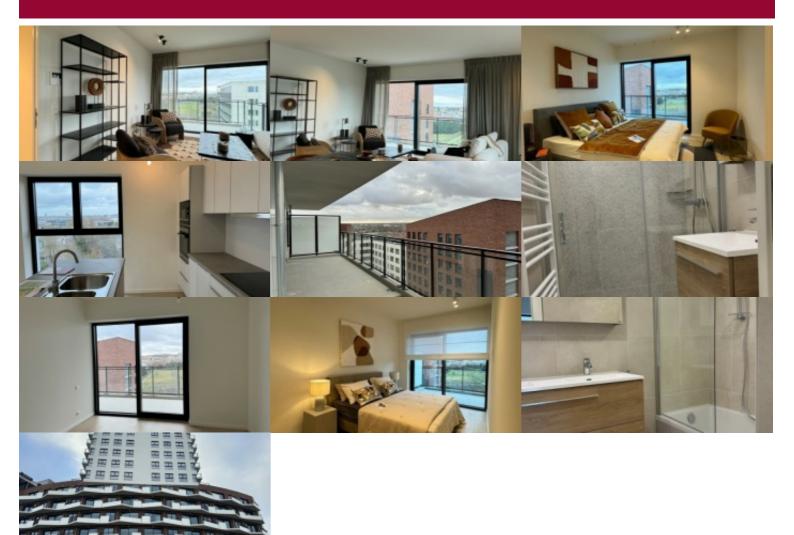

#### 🥺 Boulevard du Triomphe 201, 1160 Oudergem

This superb apartment of 105 sqm consists of a large living space and 2 bedrooms with a large terrace of 25 sqm facing south-west, a fully equipped kitchen (with technical room and laundry room), a shower room, a full bathroom and a separate toilet. This apartment enjoys a lot of light thanks to its perfect layout and location on the 8th floor. This project is situated in the new DELTA district, nearby public transport and the ULB / VUB universities.