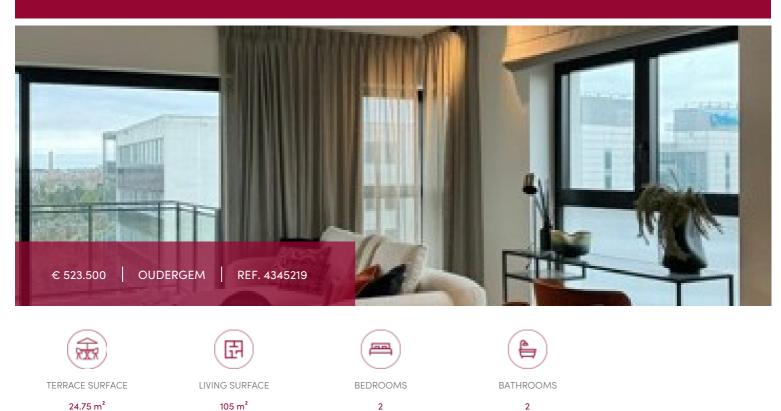

#### 🥺 Boulevard du Triomphe 201, 1160 Oudergem

This superb apartment of 105 sqm consists of a large living space and 2 bedrooms with a large terrace of 25 sqm facing south-west, a fully equipped kitchen (with technical room and laundry room), a shower room, a full bathroom and a separate toilet. This apartment enjoys a lot of light thanks to its perfect layout and location on the 8th floor. This project is situated in the new DELTA district, nearby public transport and the ULB / VUB universities.

#### GENERAL

| Туре              | flat                 |
|-------------------|----------------------|
| Price             | € 523.500            |
| Terrace surface   | 24.75 m <sup>2</sup> |
| Bathrooms         | 2                    |
| Floors            | 11                   |
| Construction year | 2024                 |
| Facades           | 2                    |
| Toilets           | 1                    |
| Heating           | gas                  |
| Neighborhood      | central              |
| Double glass      | ~                    |

| City           | Oudergem          |
|----------------|-------------------|
| Living surface | 105 m²            |
| Bedrooms       | 2                 |
| Floor          | 8                 |
| Available      | vanaf akte        |
| State          | new               |
| Kitchen (type) | US hyper equipped |
| Heating (type) | collective        |
| Neighborhood   | central           |
| Elevator       | ~                 |
| PEB            | 40 kW/m²          |
| PEB category   | A                 |