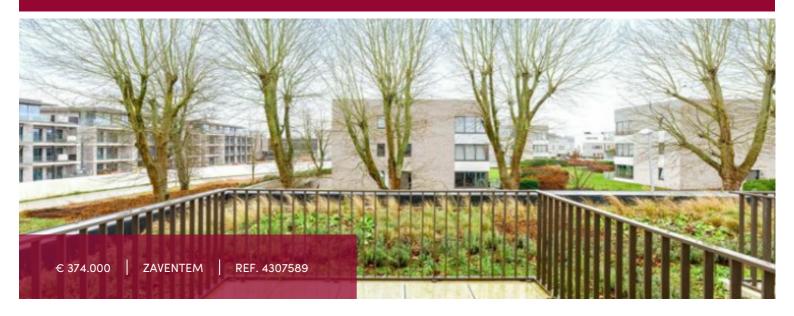

# Du Roy de Blicquylaan 3, 1933 Zaventem

Victoire proposes you this beautiful NEW duplex apartment of 92 sqm in the project STEREA, at the edge of golf course "The National" in Sterrebeek. It consists of an entrance hall with a 1st guest toilet; the ground floor is completed with the living room, dining room and super-equipped kitchen (+ laundry room).

The 1st floor has 2 bedrooms, one with a 10 sqm terrace, a large shower room and a second separate toilet.

This apartment complex has a large communal garden, which adds tranquility and greenery to the unique environment of the golf course.

### GENERAL

| Туре            | flat              |
|-----------------|-------------------|
| Price           | € 374.000         |
| Terrace surface | 10 m²             |
| Shower rooms    | 1                 |
| Available       | bij oplevering    |
| State           | new               |
| Kitchen (type)  | US hyper equipped |
| Heating (type)  | collective        |
| Neighborhood    | residential area  |
| Elevator        | <b>~</b>          |
| PEB             | 40 kW/m²          |
| EPC code        | А                 |
|                 |                   |