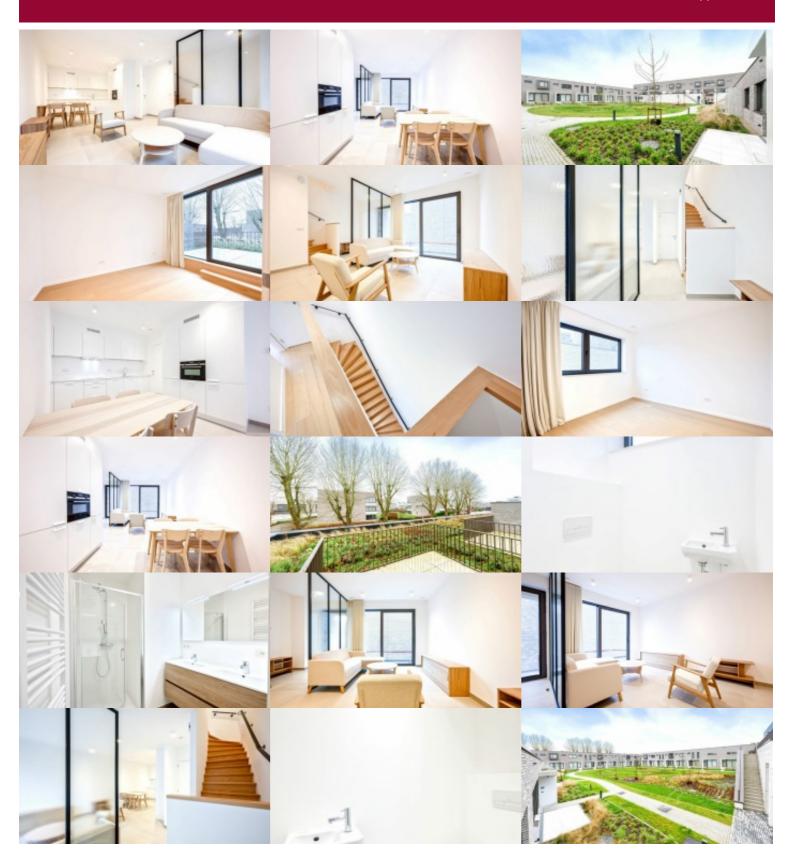

# Du Roy de Blicquylaan 3, 1933 Zaventem

Victoire proposes you this beautiful NEW duplex apartment of 92 sqm in the project STEREA, at the edge of golf course "The National" in Sterrebeek. It consists of an entrance hall with a 1st guest toilet; the ground floor is completed with the living room, dining room and super-equipped kitchen (+ laundry room).

The 1st floor has 2 bedrooms, one with a 10 sqm terrace, a large shower room and a second separate toilet.

This apartment complex has a large communal garden, which adds tranquility and greenery to the unique environment of the golf course.

This complex benefits from a large innergarden . A bike storage and a cellar are available in the basement. 2 parking spaces are compulsory and at an extra cost.

A lot of facilities and leisure amenities ensure a new and comfort way of life.