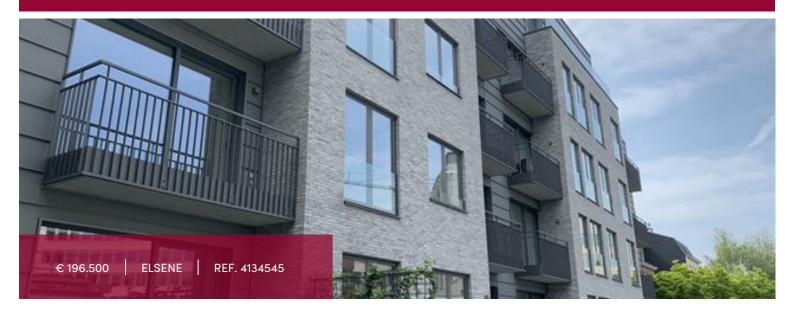

# Office near Place Fernand Cocq

o rue Souveraine 7-17, 1050 Elsene

Office space "casco" of 67 sqm. in this exclusive project close to Place Fernand Cocq, Avenue Louise and Place Stephanie. At equal distance between the cinemas of Toison d'Or and the bars of Flagey. Project of 33 apartments and 4 office units signed Marc Corbiau. Parking places in the basement in extra. Split between VAT (construction) and registration fees (land). Free at the act.

#### GENERAL

| Туре              | office     |
|-------------------|------------|
| Price             | € 196.500  |
| Parkings (indoor) | 1          |
| Available         | vanaf akte |
| State             | new        |
| Heating           | gas        |
| Double glass      | <b>~</b>   |

| City              | Elsene      |
|-------------------|-------------|
| Living surface    | 67 m²       |
| Floors            | 5           |
| Construction year | 2019        |
| Heating (type)    | individual  |
| Neighborhood      | city Center |
| EPC code          | В           |