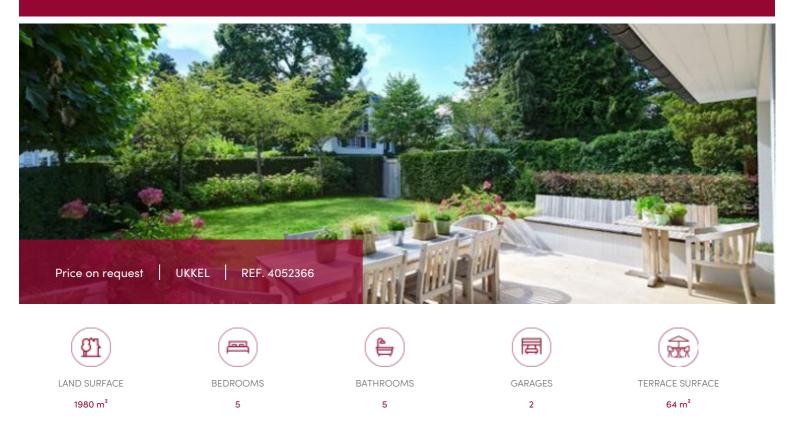

# I180 Ukkel

In one of the quietest and most desirable streets of the Prince d'Orange, very beautiful classic villa with beautiful volumes and in perfect condition. It develops a surface of 900 m<sup>2</sup> of which 600 are habitable. This house is ideal for large families. On the ground floor it offers pleasant and bright receptions with a fireplace, open to the garden, a separate dining room with fireplace, a TV lounge, a nice kitchen with breakfast room. Upstairs the house consists of a very large office and 5 spacious bedrooms each with its own bathroom. The basement offers a large versatile space with natural light, ideal for family room or sports room. Indoor garage for 4 cars and 3 outdoor locations. Exceptional property. PEB C +

### GENERAL

| Туре            | house             |  |  |
|-----------------|-------------------|--|--|
| Price           | Price on request  |  |  |
| Terrace surface | 64 m <sup>2</sup> |  |  |
| Bathrooms       | 4                 |  |  |
| Garages         | 2                 |  |  |
| Parkings        | 3                 |  |  |
| Available       | vanaf akte        |  |  |
| Facades         | 4                 |  |  |
| Office          | ~                 |  |  |
|                 |                   |  |  |
| Neighborhood    | quiet             |  |  |
|                 |                   |  |  |

151 kW/m²

С

| City              | Ukkel               |  |  |
|-------------------|---------------------|--|--|
| Land surface      | 1980 m <sup>2</sup> |  |  |
| Bedrooms          | 5                   |  |  |
| Shower rooms      | 1                   |  |  |
| Parkings (indoor) | 4                   |  |  |
| Floors            | 2                   |  |  |
| State             | very good state     |  |  |
| Kitchen (type)    | hyper equipped      |  |  |
| Toilets           | 9                   |  |  |
| Laundry room      | ~                   |  |  |
| Cellar            | ~                   |  |  |
| PEB category      | D                   |  |  |