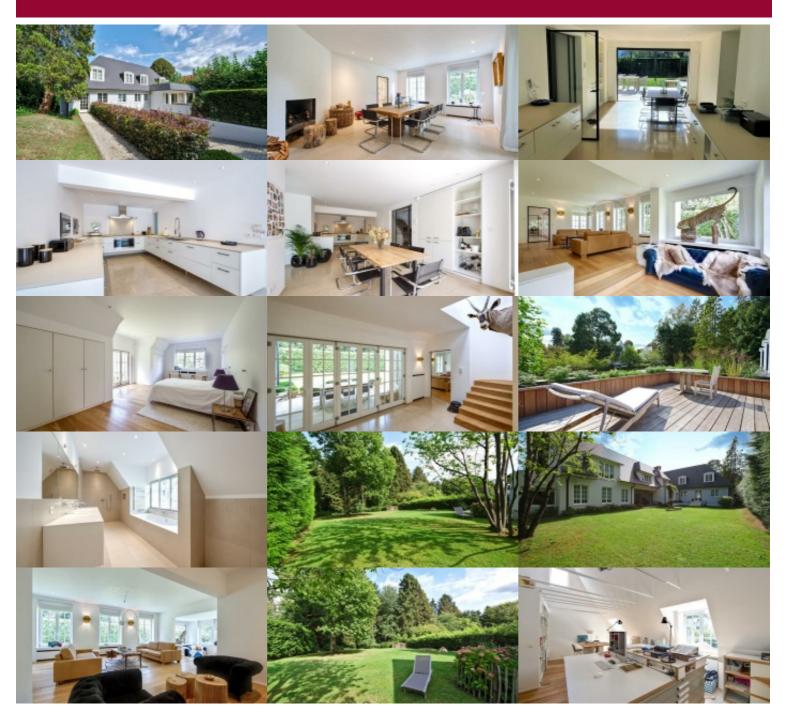

# I180 Ukkel

In one of the quietest and most desirable streets of the Prince d'Orange, very beautiful classic villa with beautiful volumes and in perfect condition. It develops a surface of 900 m<sup>2</sup> of which 600 are habitable. This house is ideal for large families. On the ground floor it offers pleasant and bright receptions with a fireplace, open to the garden, a separate dining room with fireplace, a TV lounge, a nice kitchen with breakfast room. Upstairs the house consists of a very large office and 5 spacious bedrooms each with its own bathroom. The basement offers a large versatile space with natural light, ideal for family room or sports room. Indoor garage for 4 cars and 3 outdoor locations. Exceptional property. PEB C +